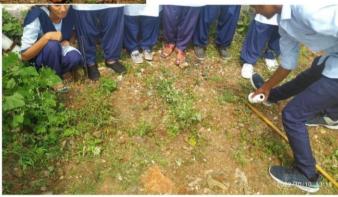

#### FIELD PROJECT / SURVEY REPORT

Department of conducted field project and Survey related to Wild glory, Medicinal plant, Wild edibles, Cultivated medicinal plants, Ornamental plants, etc. prescribed by S G B Amravati University Amravati for B.Sc. II students. Fifty five students participated in field project and survey.

#### Participated students in Filed project and Survey:

| SN | TITLE OF PROJECT/ SURVEY                     | CLASS            | STUDENT NO |
|----|----------------------------------------------|------------------|------------|
| 1  | Morphology, Recorded and Local uses of –     |                  |            |
|    | Herbal Medicinal plants in Anjangaon Taluka  |                  |            |
|    | region                                       |                  |            |
| 2  | Wild glory in Anjangaon region               |                  |            |
| 3  | Survey on Wild Edibles marketed in           |                  |            |
|    | Anjangaon Taluk region –                     | B.Sc. II SEM-III | 53         |
| 4  | Survey on Medicinal plants cultivated by     |                  |            |
|    | farmers in Anjangaon Surji tahsil.           |                  |            |
| 5  | Survey on Use of Medicinal Plants by         |                  |            |
|    | Traditional Healers in Villages of Anjangaon |                  |            |
|    | Tahsil                                       |                  |            |
| 6  | Survey on Use of Medicinal Plants by         |                  |            |
|    | Traditional Healers in Anjangaon and Surji   |                  |            |
|    | Total of B.Sc. II SEM-III                    |                  | 53         |