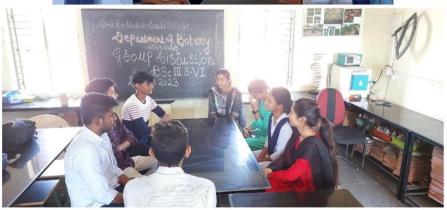

### PARTICIPATIVE LEARNING -Participation in Group discussion (GD)

### PARTICIPATIVE LEARNING –Participation in Group discussion (GD)