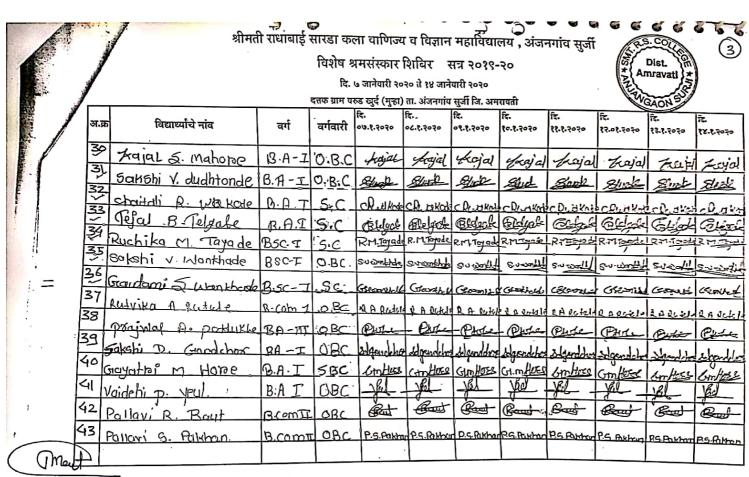

### विशेष श्रमसंस्कार शिबिर सत्र २०१९-२०

दि. ७ जानेवारी २०२० ते १४ जानेवारी २०२०

दत्तक ग्राम वरुड खुर्द (मुन्हा) ता. अंजनगांव सुर्जी जि. अमरावती

| r—    | No.                                        |          | 401-1-1-1-1-1-1-1-1-1-1-1-1-1-1-1-1-1-1- | रु खुद (मुरुा) |           | Man                    |                  |                  | GAON                                                                                                                                                                                                                                                                                                                                                                                                                                                                                                                                                                                                                                                                                                                                                                                                                                                                                                                                                                                                                                                                                                                                                                                                                                                                                                                                                                                                                                                                                                                                                                                                                                                                                                                                                                                                                                                                                                                                                                                                                                                                                                                           |                  |                  |
|-------|--------------------------------------------|----------|------------------------------------------|----------------|-----------|------------------------|------------------|------------------|--------------------------------------------------------------------------------------------------------------------------------------------------------------------------------------------------------------------------------------------------------------------------------------------------------------------------------------------------------------------------------------------------------------------------------------------------------------------------------------------------------------------------------------------------------------------------------------------------------------------------------------------------------------------------------------------------------------------------------------------------------------------------------------------------------------------------------------------------------------------------------------------------------------------------------------------------------------------------------------------------------------------------------------------------------------------------------------------------------------------------------------------------------------------------------------------------------------------------------------------------------------------------------------------------------------------------------------------------------------------------------------------------------------------------------------------------------------------------------------------------------------------------------------------------------------------------------------------------------------------------------------------------------------------------------------------------------------------------------------------------------------------------------------------------------------------------------------------------------------------------------------------------------------------------------------------------------------------------------------------------------------------------------------------------------------------------------------------------------------------------------|------------------|------------------|
| अ.क्र | VGAON <sup>2</sup><br>विद्यार्थ्यांचे नांव | वर्ग     |                                          |                | 25        | दि.<br>०९.१.२०२०       | दि.<br>१०.१.२०२० | दि.<br>११.१.२०२० | दि.<br>१२.०१.२०२०                                                                                                                                                                                                                                                                                                                                                                                                                                                                                                                                                                                                                                                                                                                                                                                                                                                                                                                                                                                                                                                                                                                                                                                                                                                                                                                                                                                                                                                                                                                                                                                                                                                                                                                                                                                                                                                                                                                                                                                                                                                                                                              | दि.<br>१३.१.२०२० | दि.<br>१४.१.२०२० |
| 1     | ऋषिकुष्टा यमेश वार                         | B.A.T    | oBC                                      | Rudh           | Rooth     | Roch                   | Ruds             | Burah            | Rutte                                                                                                                                                                                                                                                                                                                                                                                                                                                                                                                                                                                                                                                                                                                                                                                                                                                                                                                                                                                                                                                                                                                                                                                                                                                                                                                                                                                                                                                                                                                                                                                                                                                                                                                                                                                                                                                                                                                                                                                                                                                                                                                          | Ringh            | Rittle           |
| 2     | अंदुश प्रधिप तर्प्य                        | BSCI     | 0BC                                      | Desar          | Paulma    | PEGF                   | APGS             | ARGE             | PGI                                                                                                                                                                                                                                                                                                                                                                                                                                                                                                                                                                                                                                                                                                                                                                                                                                                                                                                                                                                                                                                                                                                                                                                                                                                                                                                                                                                                                                                                                                                                                                                                                                                                                                                                                                                                                                                                                                                                                                                                                                                                                                                            | Del              | RP-21            |
| 3     | DATH CAR SULATE                            | B. Com I | OBC.                                     | Stork          | - Steen   | 35                     | 200              | Jan .            | Barre                                                                                                                                                                                                                                                                                                                                                                                                                                                                                                                                                                                                                                                                                                                                                                                                                                                                                                                                                                                                                                                                                                                                                                                                                                                                                                                                                                                                                                                                                                                                                                                                                                                                                                                                                                                                                                                                                                                                                                                                                                                                                                                          | State            | SAF              |
| 4     | 14254 मार्विव संपापकी                      | BAI      | 5BC.                                     | grow)          | Byo       | physelo                | Proper           | ABK              | pinga.                                                                                                                                                                                                                                                                                                                                                                                                                                                                                                                                                                                                                                                                                                                                                                                                                                                                                                                                                                                                                                                                                                                                                                                                                                                                                                                                                                                                                                                                                                                                                                                                                                                                                                                                                                                                                                                                                                                                                                                                                                                                                                                         | enall            | PARIL            |
| 5     | रवेरा थानेत्र उत्तर                        | BSCI     | OB c                                     | Su-            | Som       | Ro                     | 2                | <b>A</b>         | A.                                                                                                                                                                                                                                                                                                                                                                                                                                                                                                                                                                                                                                                                                                                                                                                                                                                                                                                                                                                                                                                                                                                                                                                                                                                                                                                                                                                                                                                                                                                                                                                                                                                                                                                                                                                                                                                                                                                                                                                                                                                                                                                             | R                |                  |
| 6     | प्रशान धनेराम जररवेड                       | BAI      | овс                                      | A              | (d)       | · 69-                  | -(9,             | P                | ( <del>p)</del>                                                                                                                                                                                                                                                                                                                                                                                                                                                                                                                                                                                                                                                                                                                                                                                                                                                                                                                                                                                                                                                                                                                                                                                                                                                                                                                                                                                                                                                                                                                                                                                                                                                                                                                                                                                                                                                                                                                                                                                                                                                                                                                | (d)              | (D)              |
| 7     | रिध्यास छ। रिक्षाण सम्बद्ध                 | BAT      | 50                                       | Valnists       | VIHIW     | <i>(वानव्य)</i>        | (सम्बर्ध)        | <b>(स्टार्स)</b> | (4/67W)                                                                                                                                                                                                                                                                                                                                                                                                                                                                                                                                                                                                                                                                                                                                                                                                                                                                                                                                                                                                                                                                                                                                                                                                                                                                                                                                                                                                                                                                                                                                                                                                                                                                                                                                                                                                                                                                                                                                                                                                                                                                                                                        | Usize-           | (रिक्ट्स)        |
| 8     | श्वराज हरियाणपत को ल                       | B.A.I    | OBC                                      | S. 71.9x4      | 9:H. Mrte | S.71.91v4              | S-71-91-6        | .ડ્ર.મ.શ્રહ      | SHIRE                                                                                                                                                                                                                                                                                                                                                                                                                                                                                                                                                                                                                                                                                                                                                                                                                                                                                                                                                                                                                                                                                                                                                                                                                                                                                                                                                                                                                                                                                                                                                                                                                                                                                                                                                                                                                                                                                                                                                                                                                                                                                                                          | Solder           |                  |
| 9     | अकड़ा जिल्ला भागती                         | BAZ      | sc                                       | 1              | I         | I                      |                  |                  | se esolite                                                                                                                                                                                                                                                                                                                                                                                                                                                                                                                                                                                                                                                                                                                                                                                                                                                                                                                                                                                                                                                                                                                                                                                                                                                                                                                                                                                                                                                                                                                                                                                                                                                                                                                                                                                                                                                                                                                                                                                                                                                                                                                     |                  |                  |
| 10    | रोहन विमेश वायकनाड                         | B.Com I  | OBC                                      |                |           |                        |                  |                  | Phino                                                                                                                                                                                                                                                                                                                                                                                                                                                                                                                                                                                                                                                                                                                                                                                                                                                                                                                                                                                                                                                                                                                                                                                                                                                                                                                                                                                                                                                                                                                                                                                                                                                                                                                                                                                                                                                                                                                                                                                                                                                                                                                          |                  |                  |
| 11    | प्रातिक रमेश निमकार्त                      | B. Com I | OBC                                      | Panint         | Peninter  | المكالكة المكالك       | PRAintin         | PERMILE          | THE STATE OF THE S | Pearing          | Sagiale          |
| 12    | विकास शनराज थांदे                          | B.Com I  | SC                                       | Ahaid          | Dhand     | Blazede                | April 1943       | <u>अंगयाप</u> र  | <u>क्रमेत्रम</u> ्ब                                                                                                                                                                                                                                                                                                                                                                                                                                                                                                                                                                                                                                                                                                                                                                                                                                                                                                                                                                                                                                                                                                                                                                                                                                                                                                                                                                                                                                                                                                                                                                                                                                                                                                                                                                                                                                                                                                                                                                                                                                                                                                            |                  |                  |
|       | भानंद सानेश्वर गवर                         | 3-com]   | Sc                                       | Piguri         | - Dauge   |                        |                  |                  | Branne!                                                                                                                                                                                                                                                                                                                                                                                                                                                                                                                                                                                                                                                                                                                                                                                                                                                                                                                                                                                                                                                                                                                                                                                                                                                                                                                                                                                                                                                                                                                                                                                                                                                                                                                                                                                                                                                                                                                                                                                                                                                                                                                        | Frenci           | Bush             |
| 14    | भागार उत्तरम होन्द्र                       | B-COMI   | OBC                                      | Q1012_         | Bak       |                        |                  | •                | Ock                                                                                                                                                                                                                                                                                                                                                                                                                                                                                                                                                                                                                                                                                                                                                                                                                                                                                                                                                                                                                                                                                                                                                                                                                                                                                                                                                                                                                                                                                                                                                                                                                                                                                                                                                                                                                                                                                                                                                                                                                                                                                                                            | Oct.             | <u>Gine</u>      |
| 15    | नागेश अशोक द्वाफो                          | B.A(I    | 7 5.B.C                                  | M) Budel       | ed Obert  | તું <sup>શિ</sup> ીલન્ | (Allerych)       | Allerica.        | A state of                                                                                                                                                                                                                                                                                                                                                                                                                                                                                                                                                                                                                                                                                                                                                                                                                                                                                                                                                                                                                                                                                                                                                                                                                                                                                                                                                                                                                                                                                                                                                                                                                                                                                                                                                                                                                                                                                                                                                                                                                                                                                                                     | Michigan         | Olf free         |
| 13    |                                            |          |                                          |                |           |                        | /                |                  |                                                                                                                                                                                                                                                                                                                                                                                                                                                                                                                                                                                                                                                                                                                                                                                                                                                                                                                                                                                                                                                                                                                                                                                                                                                                                                                                                                                                                                                                                                                                                                                                                                                                                                                                                                                                                                                                                                                                                                                                                                                                                                                                |                  |                  |