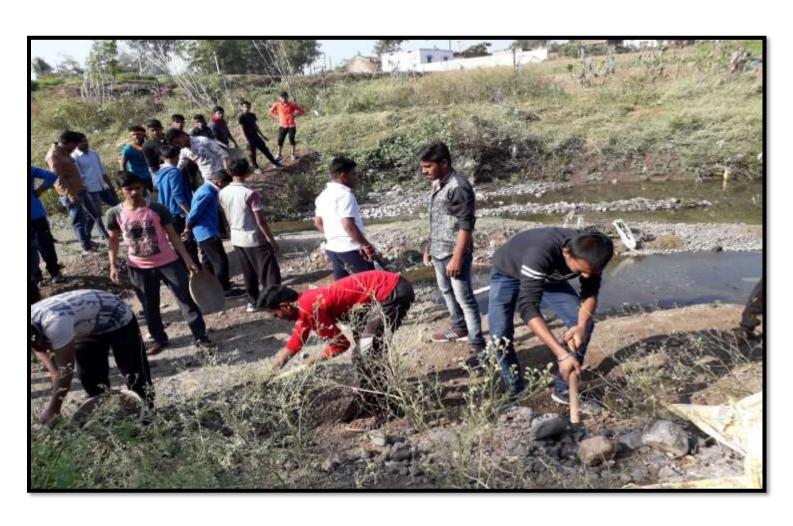

### **Brief Description of the Event:**

A Bund was built by NSS volunteers with the help of villagers during the Special Camp at the adopted village named Varud Khurd, Tq. Amravati. The people of the village work shoulder to shoulder with the NSS volunteers to build a bund on Shahanur River from 08/01/2020 to 14/01/2020. It was a very helpful activity for the farmers of the village.

# Bund Prepared by NSS Volunteers during Special Camp