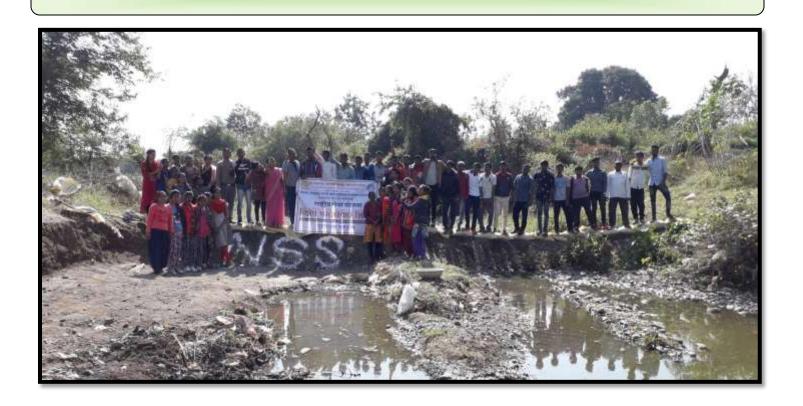

### REPORT OF THE SPECIAL CAMP ACTIVITY

(Academic Session: 2019-2020)

Name of the Event/Activity

: A Bund Built for Water Harvesting &

Water Conservation

In Collaboration with/Department: NSS

Date

: 08/01/2020 to 14/01/2020

**Number of Participants** 

: 90

### **Brief Description of the Event:**

A Bund was built by NSS volunteers with the help of villagers during the Special Camp at the adopted village named Varud Khurd, Tq. Amravati. The people of the village work shoulder to shoulder with the NSS volunteers to build a bund on Shahanur River from 08/01/2020 to 14/01/2020. It was a very helpful activity for the farmers of the village.

### **Programme Outcome:**

The villagers and students took initiatives to build the bund. A message i.e. "Water Harvesting and Water Conservation is the Need of Hour" was given to the society through this activity.