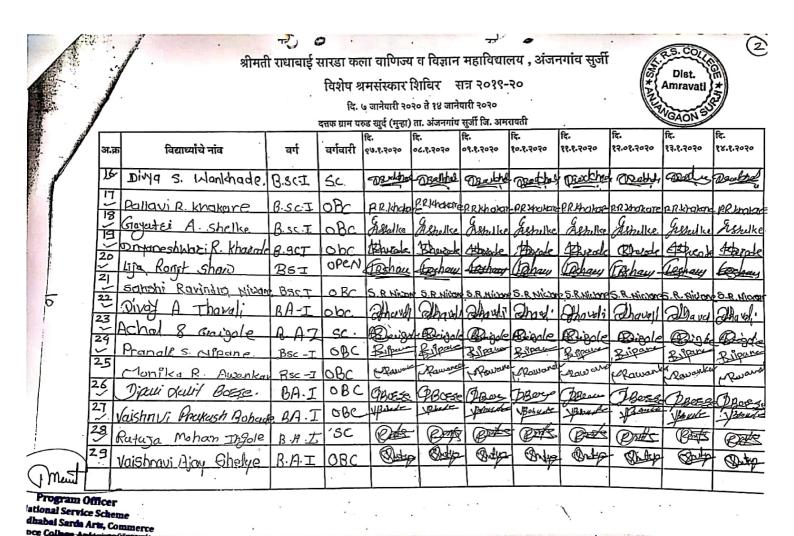

### विशेष श्रमसंस्कार शिबिर सत्र २०१९-२०

दि. ७ जानेपारी २०२० ते १४ जानेपारी २०२०

| 31,484,  |               |                        |           |     |                |                |                  |                  |                  |                   | VOAON 9           |                  |
|----------|---------------|------------------------|-----------|-----|----------------|----------------|------------------|------------------|------------------|-------------------|-------------------|------------------|
| 3        | क             | विद्यार्थ्यांचे नांव   | : वर्ग    |     | 00.8.2020      | 06.9.9090      | दि.<br>०९.१.२०२० | दि.<br>१०.१.२०२० | दि-<br>११.१.२०२० | वि.<br>१२.०१.२०२० | <b>१</b> ३.१.२०२० | दि.<br>१४.१.२०२० |
| _        | 上             | Kuma y Dedir           | BSC-I     | OBC | <b>Partice</b> | <b>Product</b> | Brailie          | Service (        | A)               | QQ23XP            | Orestic.          | <b>Variation</b> |
|          | 2,            | Komal B DIKE           | BcomI     | OBC | KBPile         | K.B.Dike       | *B-Dik           | KBBKC            | KB:Dike          | KB-DiKC           | JC.B.Dite         | ICB.STWO         |
| =        | 3             | Voishnavi o Bambal     | BCOMT     | OBC | Wantal         | Pourtal        | Whmtal           | VScimbal.        | <u>vPambal</u>   | Bambal            | Y&ambal_          | Munder           |
| <        |               | Divya Dipak Kale       | B.CorOT   | opc | Dkule-         |                | Walls            | Olado            | West 2           | Made              |                   | Weeks            |
| <u> </u> |               | NIKITO U. Thakase      | B. Caron  | oBC | m.v.Thakue     | instation      | Milhilare        | 131 Trakate      | 11.7404.020      | 11:That IRE       | " Ast Asse        | V. WOAdse        |
| 100      | >             | Garlyoi A. Turokhowlo  | BA-11     |     | GAT.           | GK             | GIT              | GIT              | GIT              | 91                | GAT               | ENT              |
| 1        | T             | Terasvini G Mazartsac  |           | 1   | -ffel-         | J.10.          | Jelle            | Java             | Jov-2            | -Start            | Jole-             | 92               |
| 8        |               | Paiya D. Dhope         | BIATE     | OBC | 1- Dolo        | Fishopo        | 1Phop            | 4-15 L           | J=1-101          | 6 Lipoli          | Fr pel            | 于1300            |
| 2        |               | monike Purushalkenkuru | P B. A. T | SBC | mykyb_         | OCK CO         | OCK YO           | Cr. 1000         | WKAG             | MKyl:             |                   | CO KINS          |
| 10       |               | Berana B. Gawarde      | Bsc_IL    | OBC | 1918           | Many           | - Huncin         | Pours            | 1000             | Mult:             | Soun 2.           | 1                |
| Ť        | $\neg \Gamma$ | raishnavi pladole      | B.A.TI    | 6BC | Oax.           | Pho_           | Olic-            |                  | (P.Dr            | W1212             | (D) 92.           |                  |
| 12       |               | Nutan Go Pokokaskors   |           | OBC | No Co Palda    | LV66Re loho    | 1. No Lathet     | Wadshult         | Metaket A        | Makkale           | Maratolas         | Nicitha          |
| 话        | +2            | 0 0 1 1                |           | OBC | KIRIPU         | K- P. My       | 14. R.M          |                  |                  | K. P. Pla         |                   |                  |
| -/       | 4             |                        | B-A II    | BC  | Grand          | 2 Banke        | Dame             | CDrove-          | Spanne           | Danie             | ED cm/c           | Donle            |
| 19       | _ -           | shilper S. Damle       | B.AJ      | 100 | SPECIFIC       | ON BROWN       | raf.GRULP2       | nkepkollo        | HORASIENI        | (EPELIPA          | 1.632174          | TERSTA           |
| 艺        | 15            | meha P. Kelpanie       | 1.12.4.0  |     |                |                |                  |                  |                  |                   |                   |                  |