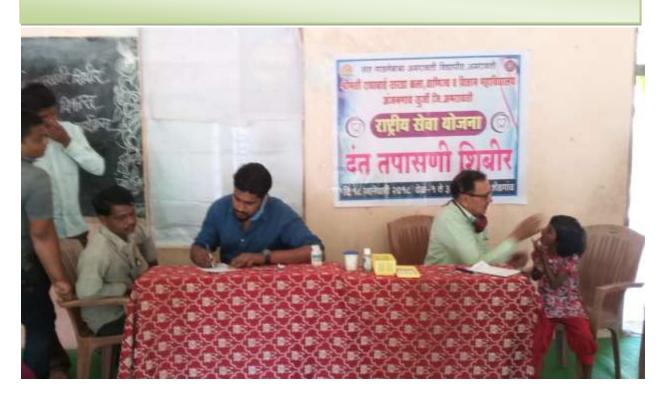

Number of Participants: 64 Volunteers and Villagers

**Brief Description of the Event**: A dental checkup camp was organised at the adopted village Shendgaon during the special camp. Dr Madhusudan Sarda, a renowned dentist in Anjangaon Surji and also the trustee of Shri Sarda Education Trust, diagnosed and treated 89 number of villages during the camp. The villages were provided with the necessary medicines.

# Dental Checkup Camp during NSS Special Camp