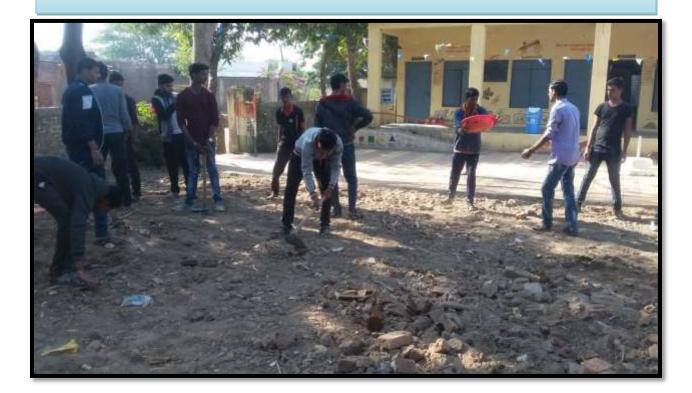

## REPORT OF THE SPECIAL CAMP ACTIVITY

(Academic Session : 2017-2018)

Name of the Event/Activity: Cleanliness Drive

Date: 13.01.2018

Number of Participant: 64 Volunteers and Villagers

**Brief Description of the Event**: A Cleanliness Drive was organized on 13.01.2018 at adopted village Shendgaon. Volunteers and Villagers was done clean the square and main road of Shendgaon.

**Program Outcome**: Cleanliness Drive was very helpful to villagers and students in relation to improve cleanliness, mental health and social awareness.

Coordinator Program Officer National Service Scheme Smt. Radhabai Sarda Arts, Commerce & Science College Anjangaon Surij

& Science College Anlangaon Surji

Scanned with CamScanner

Cleanliness Drive at adopted Village Shendgaon during NSS special Camp