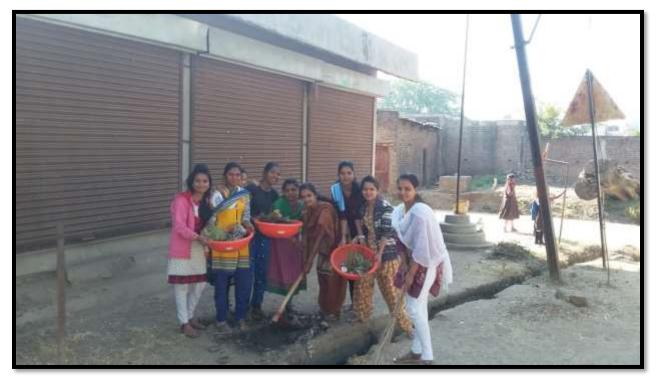

## REPORT OF THE SPECIAL CAMP ACTIVITY

(Academic Session : 2017-2018)

Name of the Event/Activity: Cleanliness Drive

Date: 13.01.2018

Number of Participant: 64 Volunteers and Villagers

**Brief Description of the Event**: A Cleanliness Drive was organized on 13.01.2018 at adopted village Shendgaon. Volunteers and Villagers was done clean the square and main road of Shendgaon.

**Program Outcome**: Cleanliness Drive was very helpful to villagers and students in relation to improve cleanliness, mental health and social awareness.

Coordinator Program Officer National Service Scheme Smt. Radhabai Sarda Arts, Commerce & Science College Anjangaon Surij