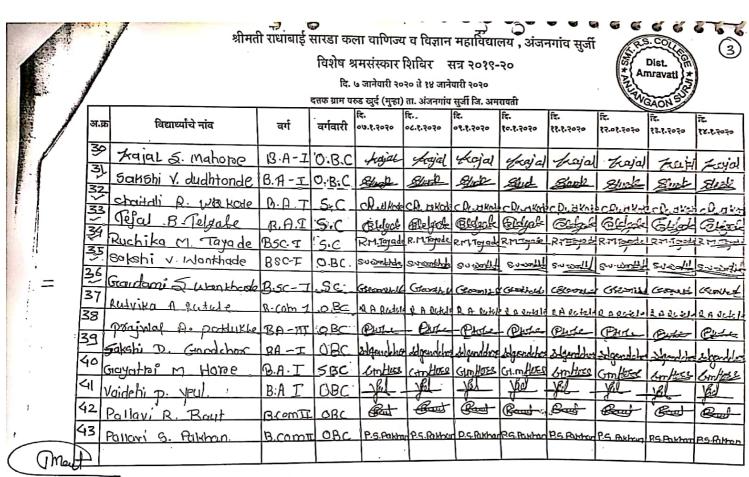

# राष्ट्रीय सेवा योजना पथकाचे विशेष श्रमसंस्कार शिबीर

दि. ७ जानेवारी २०२० ते १४ जानेवारी २०२० दत्तकग्राम – वरुड खु., ता.अंजनगाव सुर्जी, जि.अमरावती