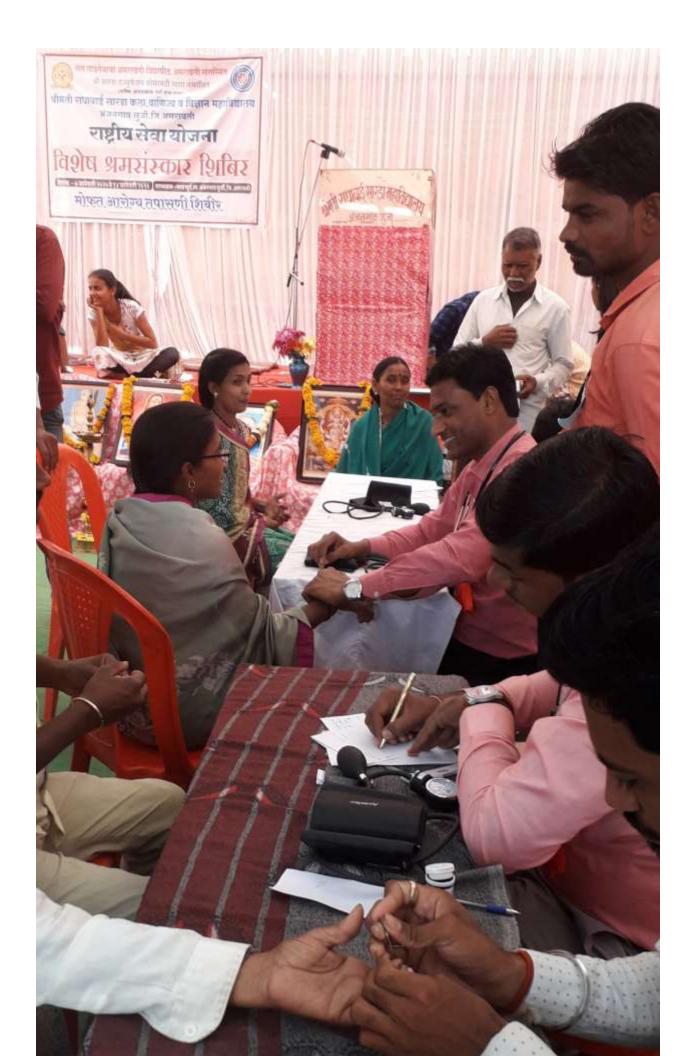

#### Brief Description of the Event:

Free Health Checkup Camp was organised on 12.01.2020 during the Special Camp by NSS at the adopted village named Varud Khurd, Tq. Amravati. The expert team of the doctors was present during the Health Checkup Camp. The people living in and around of Varud Khurd got benefit of this activity.

#### Programme Outcome:

The villagers were provided a facility to checkup their various health fitness tests free of costs. They were also supplied medicines as per the expert doctors' suggestions and prescriptions based on the tests conducted during the camp.