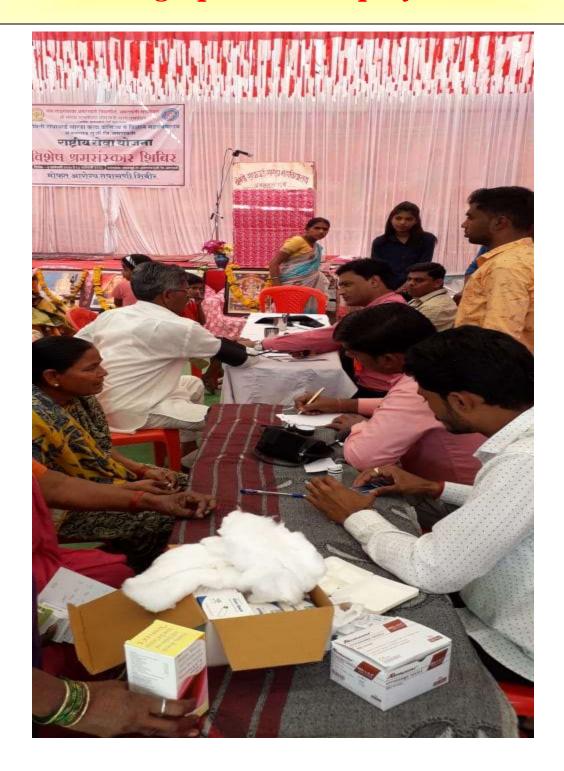

## REPORT OF THE ACTIVITY

(Academic Session: 2019-2020)

Name of the Event/Activity : Free Health Checkup Camp

In Collaboration with/Department: NSS

Date : 12/01/2020

Chief Guest/Speakers : Dr Mangesh Raut

Dr Vaibhav Deshmukh

#### Brief Description of the Event:

Free Health Checkup Camp was organised on 12.01.2020 during the Special Camp by NSS at the adopted village named Varud Khurd, Tq. Amravati. The expert team of the doctors was present during the Health Checkup Camp. The people living in and around of Varud Khurd got benefit of this activity.

#### Programme Outcome:

The villagers were provided a facility to checkup their various health fitness tests free of costs. They were also supplied medicines as per the expert doctors' suggestions and prescriptions based on the tests conducted during the camp.