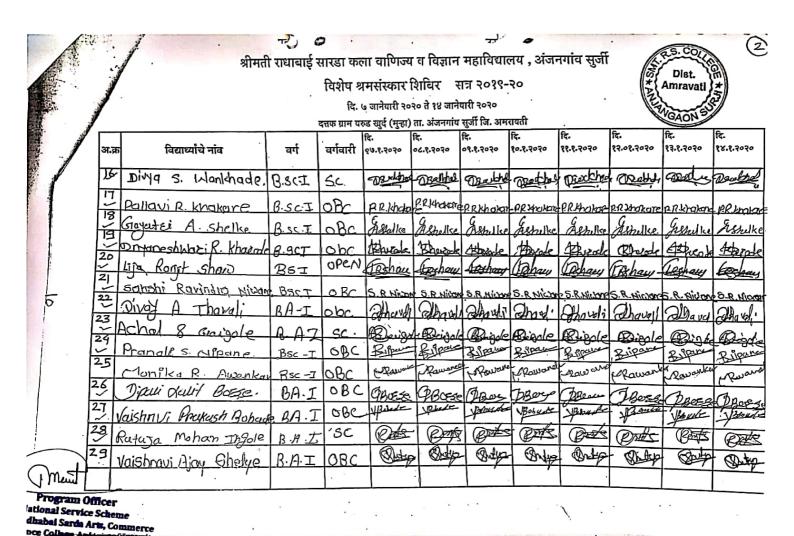

# राष्ट्रीय सेवा योजना पथकाचे विशेष श्रमसंस्कार शिबीर

दि. ७ जानेवारी २०२० ते १४ जानेवारी २०२० दत्तकग्राम – वरुड खु., ता.अंजनगाव सुर्जी, जि.अमरावती