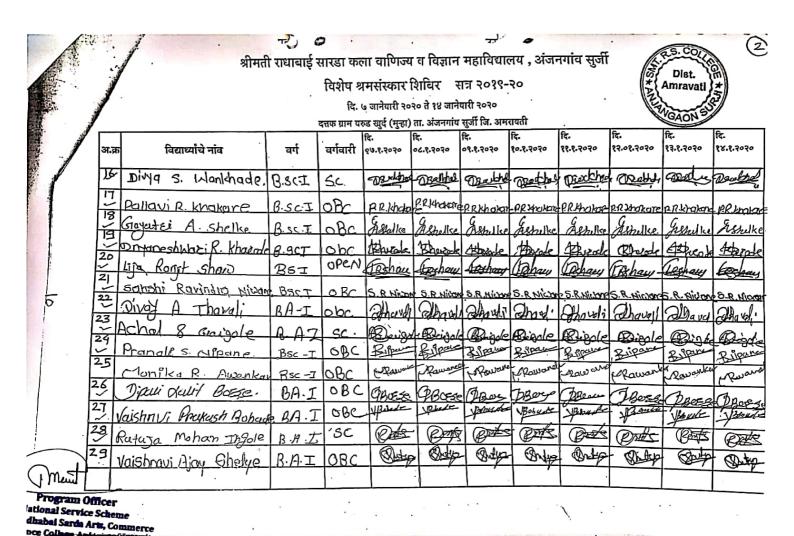

### विशेष श्रमसंस्कार शिबिर सत्र २०१९-२०

दि. ७ जानेवारी २०२० ते १४ जानेवारी २०२०

दत्तक ग्राम वरुड खुर्द (मुन्हा) ता. अंजनगांव सुर्जी जि. अमरावती

| r—    | No.                                        |          | 401-1-1-1-1-1-1-1-1-1-1-1-1-1-1-1-1-1-1- | रु खुद (मुरुा) |          | 111401            |                   | GAON             |                      |                  |                  |
|-------|--------------------------------------------|----------|------------------------------------------|----------------|----------|-------------------|-------------------|------------------|----------------------|------------------|------------------|
| अ.क्र | VGAON <sup>2</sup><br>विद्यार्थ्यांचे नांव | वर्ग     |                                          |                | 25       | दि.<br>०९.१.२०२०  | दि.<br>१०.१.२०२०  | दि.<br>११.१.२०२० | दि.<br>१२.०१.२०२०    | दि.<br>१३.१.२०२० | दि.<br>१४.१.२०२० |
| 1     | ऋषिकुष्टा यमेश वार                         | B.A.T    | oBC                                      | Rudh           | Rooth    | Roch              | Ruds              | Buah             | Rutte                | Ringh            | River            |
| 2     | अंकुश प्रधिप तर्पारक्य                     | BSCI     | 0BC                                      | Desar          | Paulma   | PEG               | APGS              | AREL             | PGI                  | Del              | RP-21            |
| 3     | Drin Combi Curais                          | B.Com I  | OBC.                                     | Stork          | - Steen  | 35                | 200               | Jan .            | Barre                | State            | SAF              |
| 4     | 14254 मार्विव संपापकी                      | BAI      | 5BC.                                     | grow)          | Byo      | physelo           | Propos            | MARK             | pinga.               | enall            | PARIL            |
| 5     | 7 4 11 4104 3 01054.                       | BSCI     | OB c                                     | Nu-            | Som      | Ro                | 2                 | <b>A</b>         | A.                   | R                | - A              |
| 6     | प्रशान धनेराम प्रश्वेड                     | BAI      | овс                                      | A              | <b>D</b> | · 69-             | -(Q.              | P                | ( <del>p)</del>      | (A)              | (D)              |
| 7     | रिध्यास छ। रिष्टाण सम्बद्ध                 | BAT      | 50                                       | Valnists       | Vikled   | (वानव्य           | (सम्बर्ध)         | (अ.स.            | (यहां                | Usiz E           | (रिक्ट्स)        |
| 8     | श्वशान हरियाणयन को ल                       | B.A.I    | OBC                                      | 8.71.924       | SHANE    | 5.71.91x2         | S-71-91-6         | SHAKE            | S.H.R.L.             | Software         | C. K. Sinz       |
| 9     | थक्डा बिवकल्य तावली                        | BAZ      | sc                                       | 1              | I        |                   |                   |                  | se esolite           |                  |                  |
| 10    | रोहन विमेश वायकनाड                         | B.Com I  | OBC                                      |                |          |                   |                   |                  | Physics              |                  |                  |
| 11    | प्रातिक रमेश निमकार्त                      | B. Com I | OBC                                      | Panint         | Dening.  | <b>च्यात्रकान</b> | PRO-to            | Majak            | DON'T                | Pearing          | المنهنما         |
| 12    | विकास शनराज शांदे                          | B.Com 1  | SC                                       | Ahaid          | Dhand    | Blande            | <u> अग्नाम्दर</u> | <u>अन्यत्</u> र  | <u>क्रमेत्यम्</u> यह |                  |                  |
|       | भानंद सानेश्वर गवर                         | 3-com]   | Sc                                       | Piguri         | - Dauge  |                   |                   |                  | Braun!               | Frenci           | Bush             |
| 14    | भागार उत्तरम होन्त                         | B-COMI   | OBC                                      | Q1012_         | Bak      |                   |                   | •                | Olike 1              | Book.            | <u>Gini</u>      |
| 15    | मागेश असोन द्रापार्व                       | B.A(I    | 7 5-B.C                                  | 100 Butel      | E ONOTA  | J- 499.44         | (Alteryal)        | All things       | A standard           | Middle           | (We from         |
| 10    |                                            |          |                                          |                |          |                   | /                 |                  |                      |                  |                  |