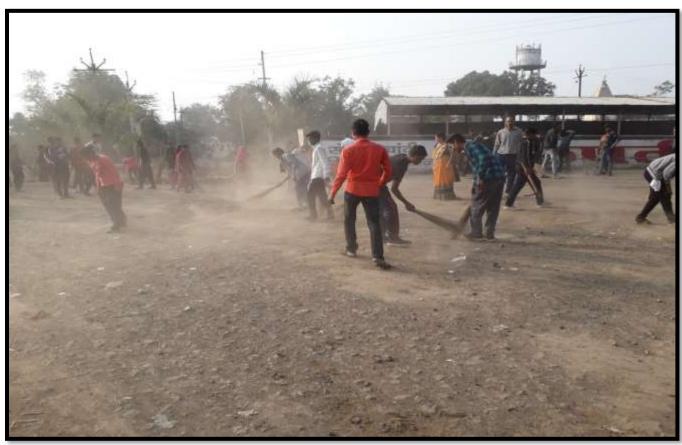

### Brief Description of the Event:

Gramswachhata Abhiyan (Cleanliness Drive) was conducted during Special Camp by NSS at the adopted village named Varud Khurd, Tq. Amravati. NSS Volunteers along with the villagers cleaned some part of the village on 08.01.2020. Upsarpanch, Shri Sanjay Abruk was present during the cleanliness drive. People of the village were made aware about cleanliness, hand-washing, health and hygiene habits in their routine life.