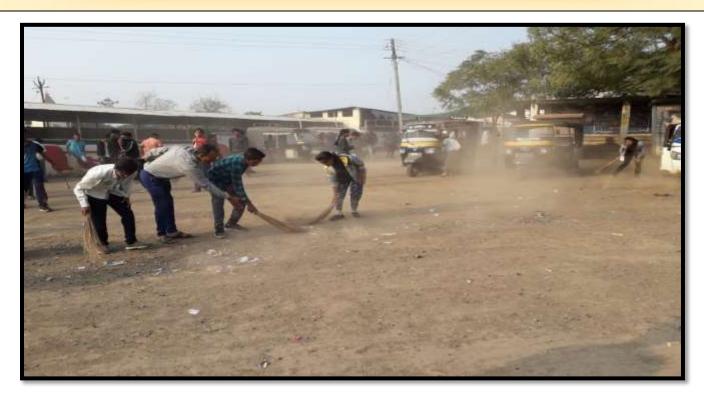

### REPORT OF THE SPECIAL CAMP ACTIVITY

(Academic Session: 2019-2020)

Name of the Event/Activity

: Gramswachhata Abhiyan (Cleanliness Drive)

In Collaboration with/Department: NSS

Date

: 08/01/2020

**Chief Guest** 

### Brief Description of the Event:

Gramswachhata Abhiyan (Cleanliness Drive) was conducted during Special Camp by NSS at the adopted village named Varud Khurd, Tq. Amravati. NSS Volunteers along with the villagers cleaned some part of the village on 08.01.2020. Upsarpanch, Shri Sanjay Abruk was present during the cleanliness drive. People of the village were made aware about cleanliness, hand-washing, health and hygiene habits in their routine life.

# Gramsawachhata (Cleanliness Drive) during Special Camp