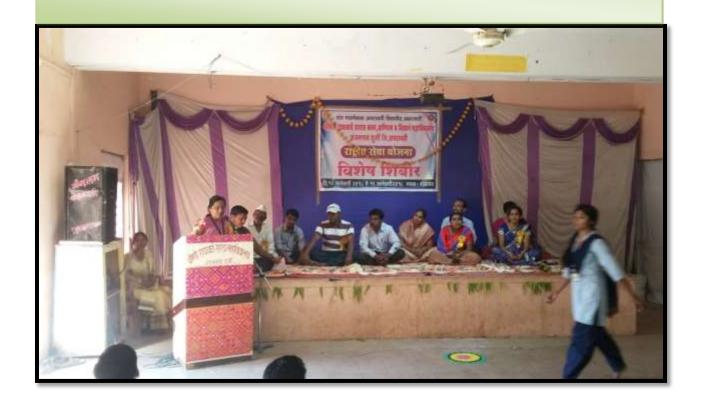

### REPORT OF THE SPECIAL CAMP ACTIVITY

(Academic Session :2017-2018)

Name of the Event/Activity: HIV and AIDS Awareness Program

In Collaboration with/Department: NSS

Date: 15.01.2018

Chief Guest/Speaker: Dr. B.V.Rathi

Number of Participant: 64 Volunteers and Villagers

Brief Description of the Event: HIV and AIDS awareness program was organized in special camp on 15.01.2018. The Guest speaker Dr.BV. Rathi spoke on Human immunodeficiency virus , four stages of HIV infection and symptoms, treatment of AIDS. They were also made oriented to take various precautions and measures to avoid HIV infection.

**Program Outcome:** The students and villagers were made aware about HIV and AIDS.

Program Officer
National Service Scheme
Smt. Radhabai Sarda Arts, Commerce
& Science College Anjangaon Surji

Principal
PRINCIPAL
Smt.Radhabai Sarda
Artı, Commerce & Science College
Anjangaon Surii

# HIV and AIDS Awareness Program in NSS Special Camp