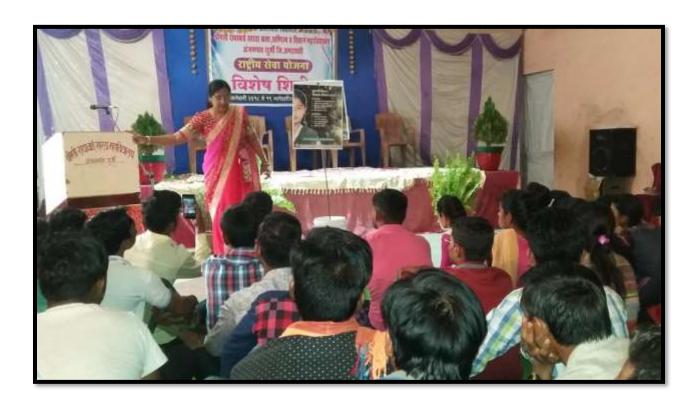

Number of Participant: 64 Volunteers and Villagers

Brief Description of the Event: HIV and AIDS awareness program was organized in special camp on 15.01.2018. The Guest speaker Dr.BV. Rathi spoke on Human immunodeficiency virus , four stages of HIV infection and symptoms, treatment of AIDS. They were also made oriented to take various precautions and measures to avoid HIV infection.

**Program Outcome:** The students and villagers were made aware about HIV and AIDS.

Program Officer
National Service Scheme
Smt. Radhabai Sarda Arts, Commerce
& Science College Anjangaon Surji

Principal
PRINCIPAL
Smt.Radhabai Sarda
Artı, Commerce & Science College
Anjangaon Surii