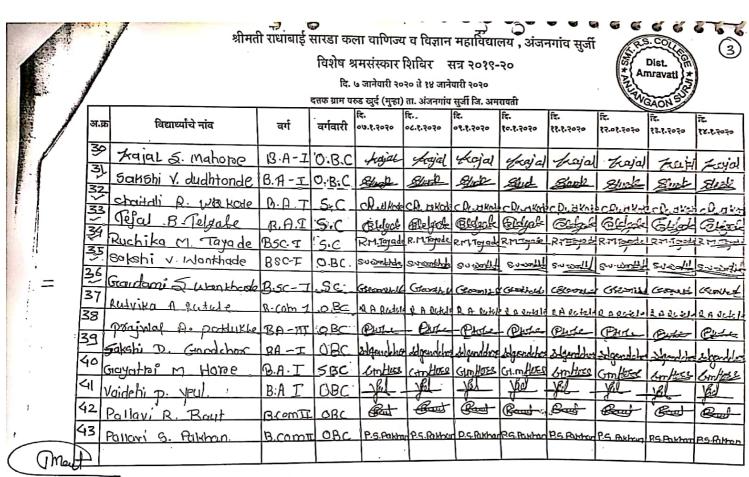

: Sau Kantabai Bondare, Sarpanch, Varud Khurd

Dr Beena V Rathi, Associate Professor

Number of Participants

: 90

### **Brief Description of the Event:**

: HIV and AIDS Awareness Programme was organised on 10.01.2020 during the Special Camp by NSS at the adopted village named Varud Khurd, Tq. Amravati. The Guest Speaker, Dr BV Rathi interacted with the students and people of Varud Khurd on HIV and AIDS. The people were given the information about the disease, remedies and precautions to remove such disease from the society.