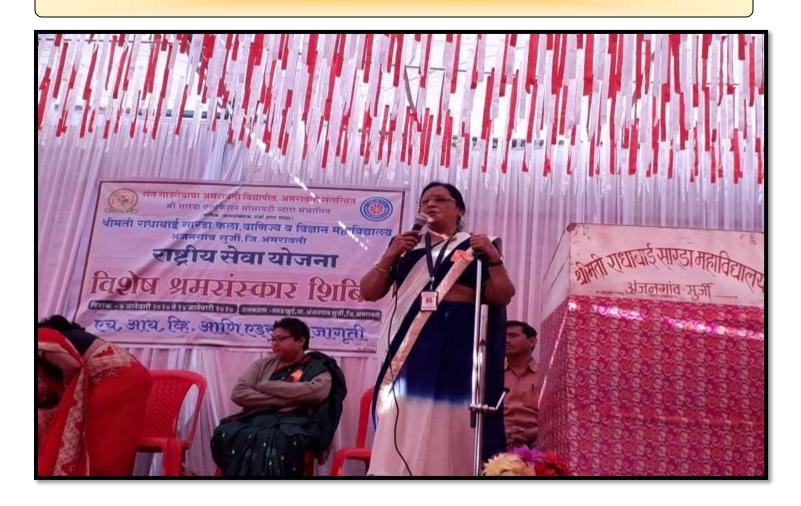

सर्व प्राध्यापक वृंद,शिक्षकेतर कर्मचारी व सर्व सन्माननिय गावकरी

|                      |                                                                                              | _             |
|----------------------|----------------------------------------------------------------------------------------------|---------------|
|                      | * कार्यक्रम पत्रिका *                                                                        | Total Section |
|                      | ——— मंगळवार,दि. <b>०७/०</b> १/२०२० ——                                                        | -             |
| दु.२ वा              | आगमन,शिबीराची पूर्व तयारी,परिसर स्वच्छता व नोंदणी                                            |               |
| सायं.५ वा            | गावकऱ्यांशी चर्चा, प्रकल्पाची पाहणी व दुसऱ्या दिवशीच्या श्रमदानाची तयारी                     | री            |
|                      | <b>⊶</b> बुधवार,दि.०८/०९/२०२० <del>⊶</del>                                                   | _             |
| सकाळी ६ ते ७.३०      | - प्रार्थना, प्राणायाम व योगासने                                                             |               |
| सकाळी ८.३० ते १२ वा. | - ग्राम स्वच्छता                                                                             | - 1           |
| दु. २ वा.            | - उदघाटन समारंभ                                                                              | - 1           |
| उदघाटक               | <ul> <li>मा.श्री.बळवंतभाऊ वानखंडे, आमदार दर्यापूर-अंजनगाव सुर्जी</li> </ul>                  | - 1           |
| अध्यक्ष              | <ul> <li>मा.श्री.डॉ.अमरजी सारडा, सचिव श्री.सारडा एज्युकेशन सोसायटी,अंजनगाव सुर्जी</li> </ul> | ١             |
| प्रमुख अतिथी         | <ul> <li>ॲड.कमलकांतजी लाडोळे, नगराध्यक्ष,अंजनगाव सुजी</li> </ul>                             | - 1           |
|                      | प्राचार्य डॉ. बशिष्ठ चौबे                                                                    |               |
|                      | मा.श्री.राजेशजी मानमोडे, समन्वयक, स्वच्छ भारत मिशन, पंचायत समिती, अंजनगाव सुज                | र्भ           |
|                      | मा.श्री.पुरुषोत्तम घोगरे, राज्याध्यक्ष सरपंच संघटना                                          |               |
| l                    | सौ.कांताबाई बोंदरे, सरपंच ग्रा.पं. वरुड खु.                                                  |               |
| 1                    | मा.श्री.संजय अयुक, उपसरपंच ग्रा.पं. वरुड खु.                                                 |               |
| 1                    | मा.श्री.सचिन बोंदरे, पोलिस पाटील                                                             |               |
| i                    | मा.श्री.मकेश्वर साहेब, ग्रामसेवक                                                             |               |
| 1                    | मा.श्री.चेतन बोंदरे, सामाजिक कार्यकर्ते                                                      |               |
| l                    | मा.श्री.राजुभाऊ बोंदरे, सामाजिक कार्यकर्ते                                                   |               |
| रात्री ८ ते १०       | - विषय - स्वच्छ भारत स्वस्थ भारत अभियान                                                      |               |
|                      | अध्यक्ष - मा.श्री.संजय अब्रुक, उपसरपंच ग्रा.पं. वरुड खु.                                     |               |
|                      | वक्ते - डॉ.संगिता जवंजाळ                                                                     |               |
|                      | गुरुवार, दि. ०९/० <b>१/२०२०</b>                                                              | _             |
| सकाळी ६ ते ७.३०      | - प्रार्थना, प्राणायाम व योगासने                                                             |               |
| सकाळी ८.३० ते १२ वा. | <ul><li>श्रमदान प्रकल्पावर</li></ul>                                                         |               |
| दू.२.३० ते ५ वा.     | – बौद्धीक सत्र                                                                               |               |
|                      | विषय - स्वयंरोजगार व रोजगाराभिमुख मार्गदर्शन                                                 |               |
|                      | अध्यक्ष – श्री.जगदिशभाक सारडा, कार्याध्यक्ष,श्री.सारडा एज्युकेशन सोसायटी                     |               |
|                      | वक्ते – प्रा.एम.के.गिरी                                                                      |               |
| रात्री ८ ते १० वा    | - विषय - अंधश्रद्धा निर्मुलन                                                                 |               |
|                      | अध्यक्ष – श्री.भाष्करराव बोंदरे                                                              |               |
|                      | वक्ते – श्री.राजेंद्र भुडेकार                                                                |               |
|                      | <b>शुक्रवार, दि.१०/०१/२०२०</b>                                                               | _             |
| सकाळी ६ ते ७.३०वा.   | - प्रार्थना, प्राणायाम व योगासने                                                             |               |
| सकाळी ८ ते १० वा.    | <ul> <li>उन्नत भारत अभियान सर्वेक्षण</li> </ul>                                              |               |
| दु.२.३० ते ५ वा.     | - बौद्धीक सूत्र                                                                              |               |
|                      | विषय – <mark>एच.आय.व्ही. आणि एडस् जनजागृती</mark>                                            |               |
|                      | अध्यक्ष - सौ.कांताबाई बोंदरे,सरपंच,वरुड (खु.)                                                |               |
|                      | वक्ते – डॉ.बीना राठी                                                                         |               |