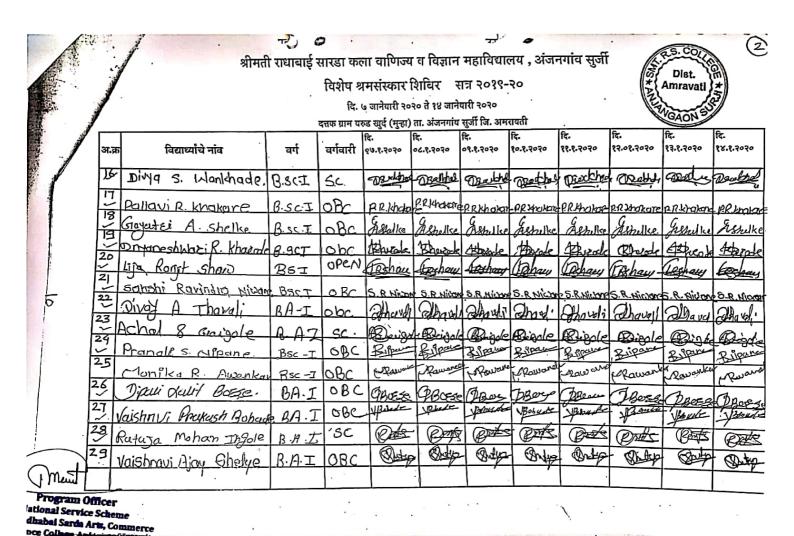

: Sau Kantabai Bondare, Sarpanch, Varud Khurd

Dr Beena V Rathi, Associate Professor

Number of Participants

: 90

### **Brief Description of the Event:**

: HIV and AIDS Awareness Programme was organised on 10.01.2020 during the Special Camp by NSS at the adopted village named Varud Khurd, Tq. Amravati. The Guest Speaker, Dr BV Rathi interacted with the students and people of Varud Khurd on HIV and AIDS. The people were given the information about the disease, remedies and precautions to remove such disease from the society.