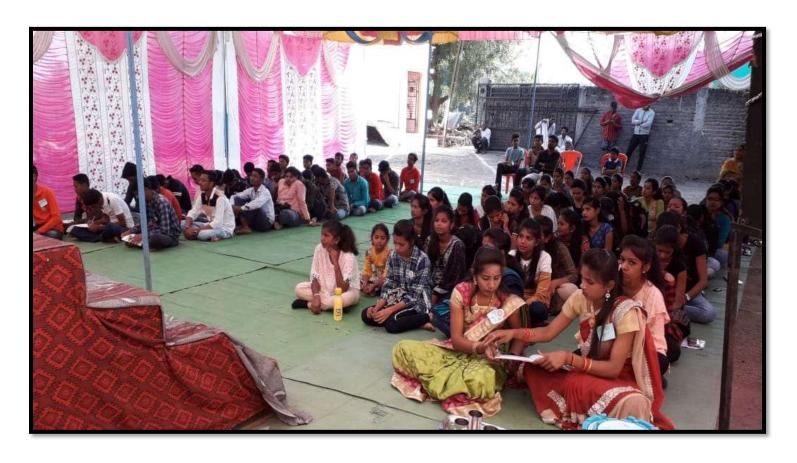

: Sau Kantabai Bondare, Sarpanch, Varud Khurd

Dr Beena V Rathi, Associate Professor

Number of Participants

: 90

### **Brief Description of the Event:**

: HIV and AIDS Awareness Programme was organised on 10.01.2020 during the Special Camp by NSS at the adopted village named Varud Khurd, Tq. Amravati. The Guest Speaker, Dr BV Rathi interacted with the students and people of Varud Khurd on HIV and AIDS. The people were given the information about the disease, remedies and precautions to remove such disease from the society.