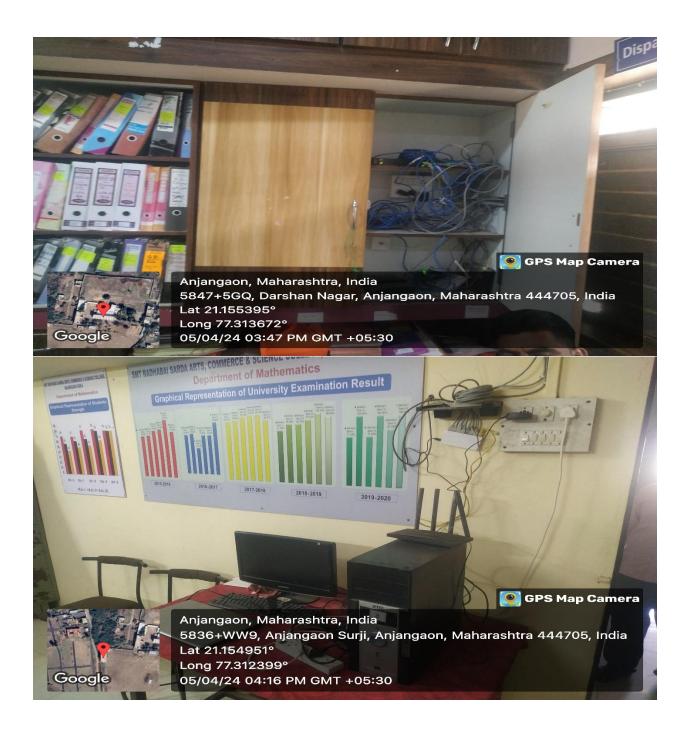

#### NAAC Accredited 'A' with CGPA 3.21

(Affiliated to Sant Gadge Baba Amravati University, Amravati)

ICT Facilities Geo Tagged Photo

Anjangaon, Maharashtra, India 5847+5GQ, Darshan Nagar, Anjangaon, Maharashtra 444705, India Lat 21.155395° Long 77.313672° 05/04/24 03:47 PM GMT +05:30