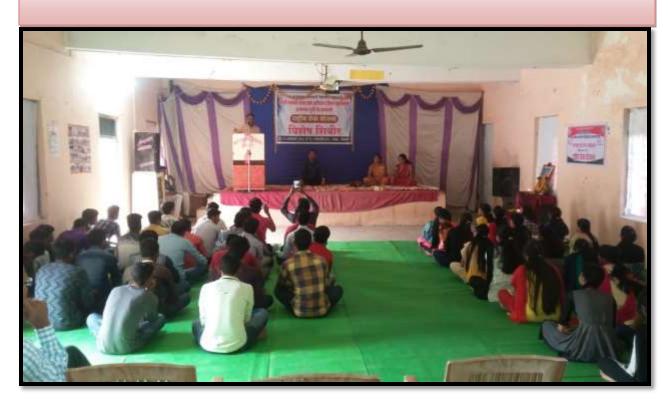

### REPORT OF THE SPECIAL CAMP ACTIVITY

(Academic Session:2017-2018)

Name of the Event/Activity: Self employment Guidance Program

In Collaboration with/Department: NSS

Date: 14.01.2018

Chief Guest/Speaker: Shri M.K.Giri

Number of Participant: 64 Volunteers and Villagers

**Brief Description of the Event**: Self employment Guidance Program was organized in special camp on 14.01.2018. The Guest speaker Shri M.K.Giri spoke on self employed people find their own work rather than being provided with work by an employer. They were also made oriented about hard work, strong determination and confidence.

Program Outcome: The students and villagers were made aware about self employment.

Coordinator Program Officer National Service Scheme Smt. Radhabal Sarda Arts, Commerce & Science College Anjangaon Surii

# Self Employment Guidance Program during NSS special Camp