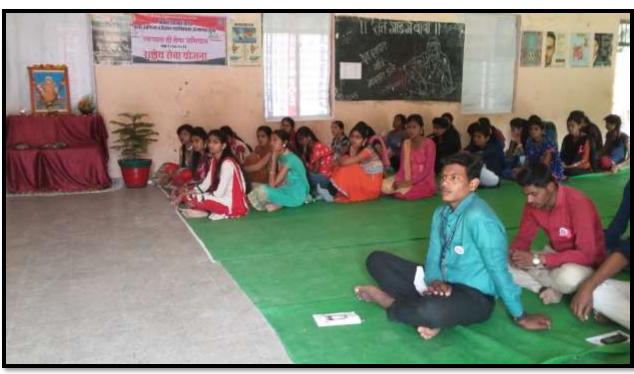

Number of Participant: 64 Volunteers and Villagers

**Brief Description of the Event**: Self employment Guidance Program was organized in special camp on 14.01.2018. The Guest speaker Shri M.K.Giri spoke on self employed people find their own work rather than being provided with work by an employer. They were also made oriented about hard work, strong determination and confidence.

Program Outcome: The students and villagers were made aware about self employment.

Coordinator Program Officer National Service Scheme Smt. Radhabal Sarda Arts, Commerce & Science College Anjangaon Surii

# Self Employment Guidance Program during NSS special Camp