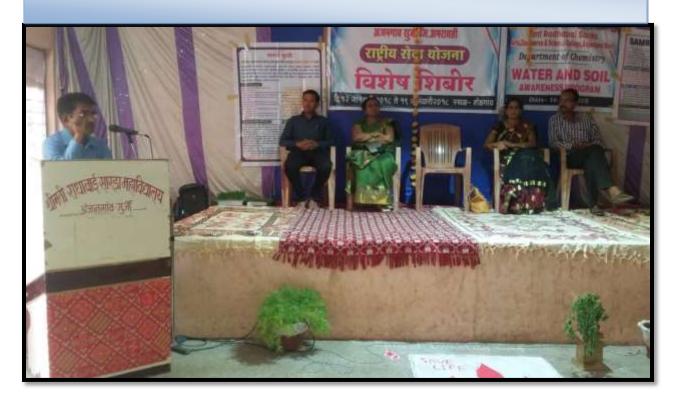

## REPORT OF THE SPECIAL CAMP ACTIVITY

(Academic Session:2017-2018)

Name of the Event/Activity: Soil and Water Conservation

In Collaboration with/Department: NSS

Date: 16.01.2018

Chief Guest/Speaker: Shri Anantrao Gawande Forest officer

Number of Beneficiaries: 64 Volunteers and Villagers

Brief Description of the Event: Soil and Water Conservation Program was organised to create awareness among the people of the adopted village Shendgaon. The college had arranged a Guest Lecture of Shri Anantrao Gawande Forest officer and Shri Pramod Nipane in the NSS special camp. It was the campaign for the betterment of the soil and water. Volunteers and villagers were guided well about the importance of conservation of soil and water.

Program Outcome: The water level and soil quality is decreasing day by day, the guest lecture helped people understand the importance of the same and the remedies and need to conserve both life giving components.

|                    | - |                                                                           |
|--------------------|---|---------------------------------------------------------------------------|
|                    |   | C                                                                         |
|                    |   | मंगळवार, दि. १६/०१/२०१८                                                   |
| स.१० ते १ वा.      | - | भव्य रक्तदान शिवीर                                                        |
| द्.२ ते ३.३० वा.   | - | विषय <mark>- पाणी आणि माती संवर्धन</mark>                                 |
|                    |   | वक्ते - श्री.प्रमोद निपाणे, प्रा.डॉ.पवन राऊत,प्रा.डॉ.प्रेरणा भटकर         |
| द.३.३० ते ५ वा.    | _ | विषय – पर्यावरण जनजागृती                                                  |
| 3                  |   | वक्ते – श्री.अनंतराव गावंडे, वनक्षेत्रपाल सामाजिक वनिकरण,अंजनगाव सुर्जी   |
| रात्री ८ ते १० वा. | _ | विषय - समाजप्रयोधनपर कार्यक्रम                                            |
|                    |   | सादरकर्ते – रिजवान पटेल, अमरावती                                          |
|                    |   | युधवार, दि.१७/०१/२०१८                                                     |
| द्.२ ते ३.३० वा.   | _ | विषय - कृषी योजना आणि कृषी विषयक मार्गदर्शन                               |
| 3.4 (1 4.40 4)     |   | वक्ते – श्री.विवेक टेकाडे, कृषी अधिकारी, अंजनगाव सुर्जी, श्री.किरण मुळे   |
| 3.30 ते ५ वा.      |   | विषय – मतदान जनजागृती                                                     |
| 3.30 (1 4 4).      | _ | वक्ते – मा.श्री.पुरुषोत्तम भुसारी, तहसीलदार, अंजनगाव सुर्जी               |
|                    |   | विषय – कवितेत्न समाजजागृती                                                |
| रात्री ८ ते १० वा. | - | विषय – कविततुन समाजजानृता<br>कवी – प्रा.डॉ.सत्येंद्र गडपायले व चम्        |
|                    |   |                                                                           |
|                    |   | गुरुवार, दि.१८/०१/२०१८ —                                                  |
| द.१ ते ३.३० वा.    | - | दंत तपासणी शिवीर                                                          |
| 3                  |   | मा.श्री.डॉ.मधुसुदनजी सारडा, डॉ.विपुल विनोद राठी                           |
| दु.३.३० ते ५ वा.   |   | विषय - कौशल्य विकास                                                       |
| 3.4.42 ,           |   | अध्यक्ष – मा.श्री.जगदिशभाक सारडा                                          |
|                    |   | वक्ते - प्रा.डॉ.श्रीकांत पाटील, प्रा.के.जी.सोनटक्के                       |
| रात्री ८ ते १० वा. | _ | सांस्कृतीक कार्यक्रम                                                      |
| (121 C (1 10 4).   |   | सादरकर्ते – रा.से.यो. स्वयंसेवक व स्वयंसेविका                             |
|                    |   |                                                                           |
| -                  |   | ्शुक्रवार, दि.१९/०१/२०१८                                                  |
| दु.२ वा.           | - | शिबीर समारोप                                                              |
| अध्यक्ष            | - | डॉ.अजय देशमुख, कुलसचिव, सं.गा.बा.अवि.,अमरावती                             |
| प्रमुख अतिथी       | - | मा.ॲड.कमलकांतजी लाडोळे, नगराध्यक्ष,अंजनगाव सुर्जी                         |
|                    |   | डॉ.राजेश मिरगे, संचालक, रा.से.यो.सं.गा.या.अवि,अमरावती                     |
|                    |   | डॉ.यशिष्ठ चौये, प्राचार्य                                                 |
|                    |   | मा.श्री.संजयजी सारडा, विश्वस्त, श्री.सारडा एज्युकेशन सोसायटी,अंजनगाव सुजी |
|                    |   | सौ.कल्पनाताई खंडारे, सरवंध ग्रा.पं.शंडगाव                                 |
|                    |   | मा.श्री.सतिश खैरकर, मुख्याच्यापक                                          |
|                    |   | मा.श्री.शेषराव तायडे, तंटामुक्ती अध्यक्ष                                  |

# Water and Soil Conservation Program during NSS Special Camp