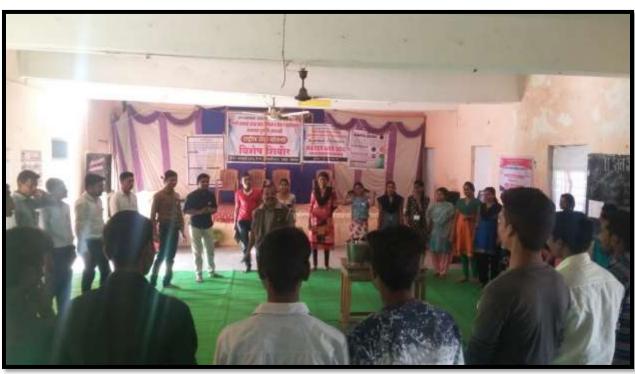

Number of Beneficiaries: 64 Volunteers and Villagers

Brief Description of the Event: Soil and Water Conservation Program was organised to create awareness among the people of the adopted village Shendgaon. The college had arranged a Guest Lecture of Shri Anantrao Gawande Forest officer and Shri Pramod Nipane in the NSS special camp. It was the campaign for the betterment of the soil and water. Volunteers and villagers were guided well about the importance of conservation of soil and water.

Program Outcome: The water level and soil quality is decreasing day by day, the guest lecture helped people understand the importance of the same and the remedies and need to conserve both life giving components.

# Water and Soil Conservation Program during NSS Special Camp