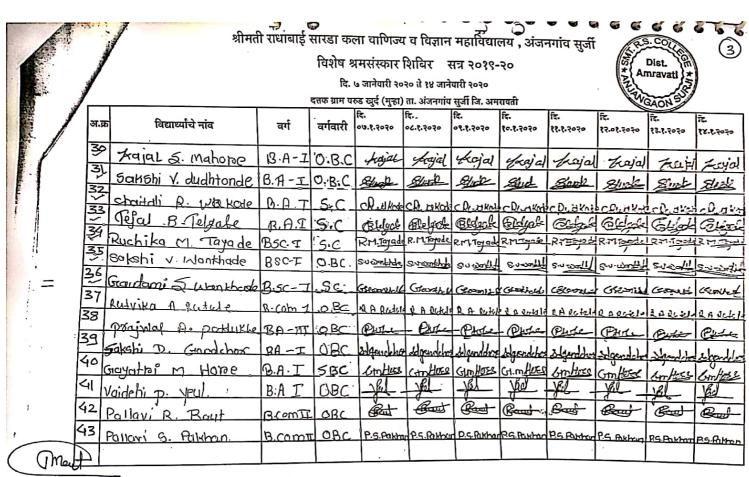

# श्रीमती राधाबाई सारडा कला वाणिज्य व विज्ञान महाविद्यालय , अंजनगांव सुर्जी विशेष श्रमसंस्कार शिविर सन्न २०१९-२०

पि. ७ जानेपारी २०२० ते ३४ जानेपारी २०२०

| ۲, | _        |                        | 5       | त्तक ग्राम पर | ण्ड खुर्द (मुन्हा) | MOAON            |                  |                  |                  |                   |                           |                          |
|----|----------|------------------------|---------|---------------|--------------------|------------------|------------------|------------------|------------------|-------------------|---------------------------|--------------------------|
|    | अ.क्र    | विद्यार्थ्यांचे नांव   | वर्ग    | वर्गवारी      | 1 1                | दि.<br>०८.१.२०२० | दिः<br>०९.१.२०२० | दि.<br>१०.१.२०२० | दि.<br>१२.१.२०२० | ft.<br>१२.०१.२०२० | हि.<br>१ <b>३.</b> १.२०२० | \$6.2.3090<br>\$6.2.3090 |
|    | 44       | Gayatri R. Raut        | B.comII | OBC           | Paul               | gand             | Mark             | Red              | Park             | Bowh              | Paid                      | Paul                     |
|    | 45       | Monali R. Walkade      | BcomII  | oB.c          | Mudbal             | Burley           | Ritellen         | Burley           | Wealkal          | Buzzelendo        | Biller                    | DPalbert                 |
|    | 46       | Achal Gr. Zade         | B.A.T   | OBC           | 1 /1               | Arade            | 1 /1             |                  | Bade             |                   |                           | Prade                    |
| *  | 47       | Akanksho A. Granodekan | BA·I    | SBc           | <b>@</b>           | <u>A</u>         | A                | 0                | <u>A</u>         | A                 | A                         | 0                        |
|    | 48       | Grayatei v. Bondes     | BSC-III | OBC           | (G)                | 9                | (1)              | 6                | 672              | 682               | 60                        | 652                      |
|    |          |                        |         |               | -                  |                  |                  |                  |                  |                   |                           |                          |
|    |          | "                      |         |               |                    | 4                |                  |                  |                  |                   |                           |                          |
|    |          | ,                      |         |               | . ′                |                  |                  |                  |                  |                   |                           |                          |
|    |          |                        |         |               |                    |                  |                  |                  | (Q)              | COLLEG            |                           |                          |
|    |          |                        |         | Im            | 24                 |                  |                  |                  |                  | Dist.             |                           |                          |
|    |          | e                      | N.      | Program       | Officer            |                  | 1                |                  | E                | 3                 | 4                         |                          |
|    |          |                        | Smt. Ra | ibabai San    | da Arts, Cores     | nerce .          |                  |                  | -                | MGAON             |                           |                          |
|    |          |                        |         |               |                    |                  |                  |                  |                  |                   |                           |                          |
|    |          | •                      |         |               |                    |                  |                  |                  | -                |                   | ·                         |                          |
|    | <u> </u> | 3                      |         |               |                    |                  |                  |                  |                  |                   |                           |                          |