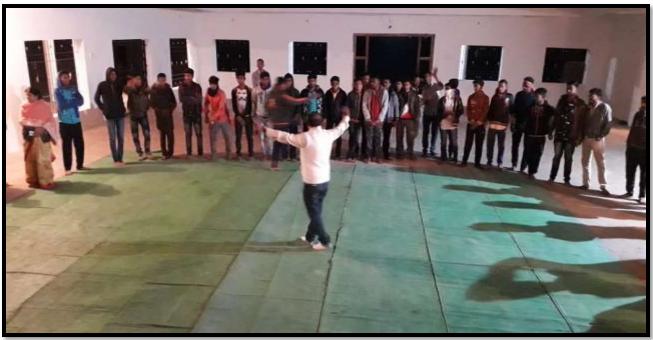

#### **Brief Description of the Event:**

Water and Soil Conservation Programme was organised on 11.01.2020 during the Special Camp by NSS at the adopted village named Varud Khurd, Tq. Amravati. The Guest Speakers interacted with the students and people of Varud Khurd on the importance of water and soil conservation.

### **Programme Outcome:**

The villagers were made aware on the importance of water and soil conservation.

NSS Program Officer

Program Officer **National Service Scheme** Smt. Radhabai Sarda Arts, Commerce & Science College Anjangaon Surii

# Water and Soil Conservation Program during Special Camp