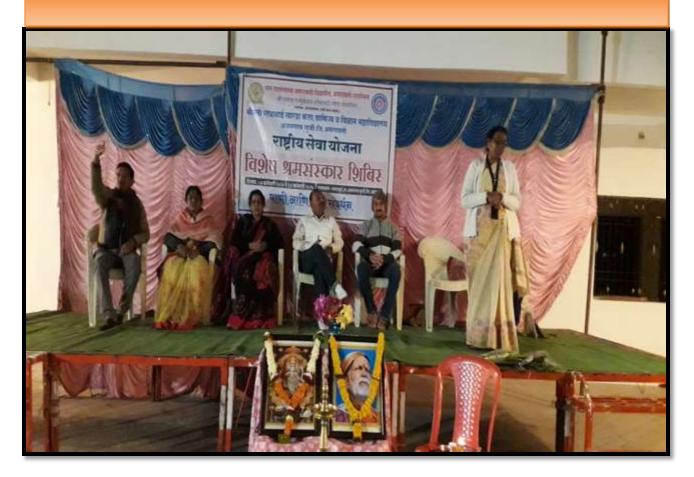

### REPORT OF THE SPECIAL CAMP ACTIVITY

(Academic Session: 2019-2020)

Name of the Event/Activity

Water and Soil Conservation Programme

In Collaboration with/Department: NSS

Date

11/01/2020

Chief Guest/Speakers

: Dr Prasad Madavi, NSS Regional Officer, SGBAU, Amravati

Shri Pramod Nipane, Pani Foundation

Number of Participants

: 90

#### **Brief Description of the Event:**

Water and Soil Conservation Programme was organised on 11.01.2020 during the Special Camp by NSS at the adopted village named Varud Khurd, Tq. Amravati. The Guest Speakers interacted with the students and people of Varud Khurd on the importance of water and soil conservation.

### **Programme Outcome:**

The villagers were made aware on the importance of water and soil conservation.

NSS Program Officer

Program Officer **National Service Scheme** Smt. Radhabai Sarda Arts, Commerce & Science College Anjangaon Surii

# Water and Soil Conservation Program during Special Camp