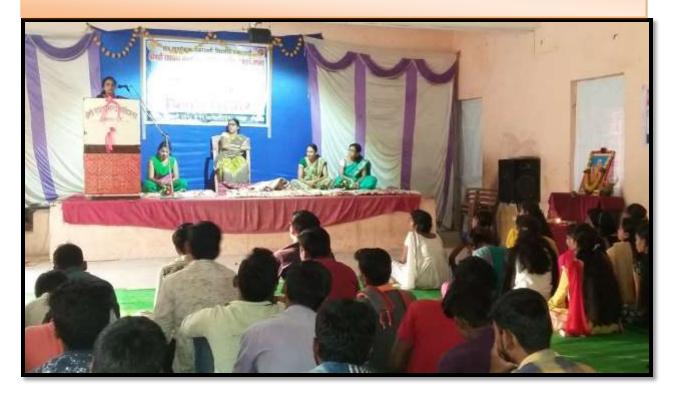

# REPORT OF THE SPECIAL CAMP ACTIVITY

(Academic Session :2017-2018)

Name of the Event/Activity: Women Empowerment

In Collaboration with/Department: NSS

Date: 14.01.2018

Chief Guest/Speaker: Adv. Smita Ganeshpure

Number of Participants: 64 Volunteers and Villagers

**Brief Description of the Event:** Women Empowerment program was organized at Shendgaon on 14.01.2018. The guest speaker Adv. Smita Ganeshpure spoke on right of women, domestic violence and other legal aspect of women.

Program Outcome: Girl's Volunteer were aware about right of women and domestic violence. Girl's Volunteer was actively participated in said program.

Coordinator Program Officer National Service Scheme Smt. Radhabai Sarda Arts, Commerce & Science College Anjangaon Surji