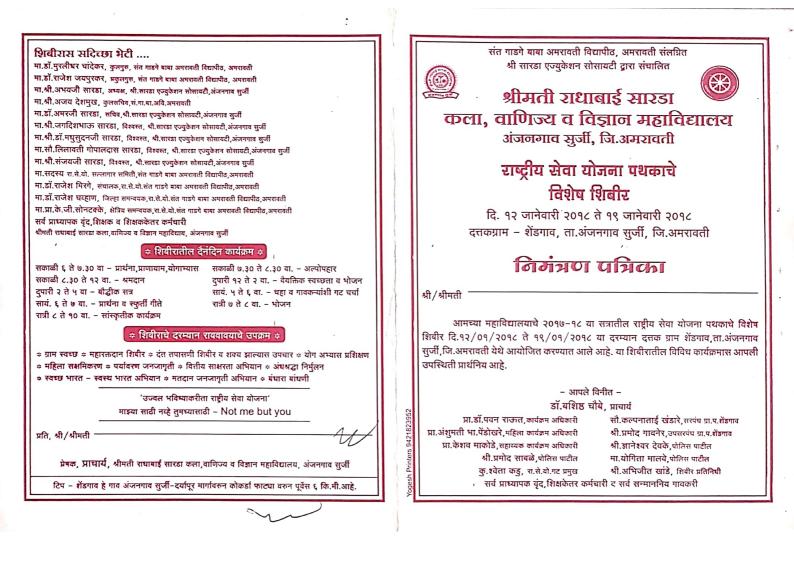

Principal PRINCIPAL Smt.Radhabal Sarda Arts, Commerce & Science College Anjangaon Surji

|                        |   | * कार्यक्रम पत्रिका *                                                                                                         |
|------------------------|---|-------------------------------------------------------------------------------------------------------------------------------|
|                        |   | शुक्रवार,दि.१२/09/२0१८                                                                                                        |
| दु.२ वा.<br>सायं.५ वा. | - | आगमन,शिबीराची पूर्व तयारी,परिसर स्वच्छता व नोंदणी<br>गावकऱ्यांशी चर्चा, प्रकल्पाची पाहणी व दुसऱ्या दिवशीच्या श्रमदानाची तयारी |
| -                      |   | शनिवार,दि.१३/०१/२०१८                                                                                                          |
| द्. २ वा.              | _ | उद्घाटन समारंभ                                                                                                                |
| उद्घाटक                | - | मा.रमेशजी बुंदिले, आमदार दर्यापूर                                                                                             |
| अध्यक्ष                | - | मा.श्री.डॉ.अमरजी सारडा, सचिव श्री.सारडा एज्युकेशन सोसायटी,अंजनगाव सुर्जी                                                      |
| प्रमुख अतिथी           | - | प्राचार्य डॉ. वशिष्ठ चौबे                                                                                                     |
|                        |   | सौ.कल्पनाताई खंडारे, सरपंच ग्रा.पं. शॅंडगाव                                                                                   |
|                        |   | मा.श्री.नरेंद्रपाटील सावळे, अध्यक्ष श्री संत गाडगे बाबा जन्मभुमि स्मारक समिती                                                 |
|                        |   | मा.श्री.प्रमोद गावनेर, उपसरपंच ग्रा.पं. शेंडगाव                                                                               |
|                        |   | मा.श्री.ज्ञानेश्वर देवके, पोलिस पाटील                                                                                         |
|                        |   | मा.श्री.प्रमोद सावळे, पोलिस पाटील                                                                                             |
|                        |   | मा.योगिता मालवे, पोलिस पाटील                                                                                                  |
|                        |   | मा.श्री.शरदभाक साबळे, सामाजिक कार्यकर्ते                                                                                      |
|                        |   | मा.श्री.गोपाल गावनेर, सामाजिक कार्यकर्ते                                                                                      |
| रात्री ८ ते १०         | - | विषय - स्वच्छ भारत स्वस्थ भारत अभियान                                                                                         |
|                        |   | वक्ते – प्रा.डॉ संगिता जवंजाळ                                                                                                 |
|                        |   | रविवार, दि. १४/०१/२०१८                                                                                                        |
| द.२ ते ३.३० वा.        | - | विषय – स्वयंरोजगार व रोजगाराभिमुख मार्गदर्शन                                                                                  |
| 2.4 4.4                |   | वक्ते – प्रा.एम.के.गिरी                                                                                                       |
| द.३.३० ते ५ वा.        |   | विषय - महिला सक्षमिकरण                                                                                                        |
| 9.2.20 (1 7 4).        |   | वक्ते - ॲड.स्मिता गणेशपूरे                                                                                                    |
| रात्री ८ ते १० वा      |   | विषय – अंधश्रद्धा निर्मुलन                                                                                                    |
| रात्रा ८ त ५० वा       | _ | विषय – अवअद्धा निमुलन<br>बक्ते – श्री.राजेंद्र भुडेकार                                                                        |
|                        |   |                                                                                                                               |
|                        |   | सोमवार, दि.१५/०१/२०१८                                                                                                         |
| दु.२ ते ३.३० वा.       | - | विषय – एच.आय.व्ही. आणि एडस् जनजागृती, अध्यक्ष – प्रा.डॉ.वीना राठी                                                             |
| -                      |   | वक्ते - श्री.भुषण खडसे, समुपदेशक, पोलिस स्टेशन अंजनगाव सुर्जी                                                                 |
| द.३.३० ते ५ वा.        | - | विषय – राष्ट्रसंत तुकडोजी महाराज आणि ग्रामगीता                                                                                |
| 2.1.42                 |   | वक्ते - श्री.मनोहरराव रेचे                                                                                                    |
| रात्री ८ ते १० वा.     | - | विषय – वित्तीय कार्यशाळा                                                                                                      |
| UALC 0 10 41.          | - | वक्ते - प्रा.मंगेश डगवाल, प्रा.डॉ.जगल मालधुरे                                                                                 |

.

| स. १० ते १ वा भव्य रक्तदान शिथीर<br>दु.२ ते ३.३० वा विषय - पाणी आणि माती संवर्धन<br>वक्ते - श्री.प्रमोद निपाणे, प्रा.डॉ.पचन राऊत,प्रा.डॉ.प्रेरणा भटकर<br>दु.३.३० ते ५ वा विषय - पर्यावरण जनजागृती<br>वक्ते - श्री.अनंतराव गावंडे, क्रमेश्रयाल सामाञिक वनिकरण,जंजनगाव सुर्जी<br>रात्री ८ ते १० वा विषय - समाजप्रयोधनपर कार्यक्रम<br>सादरकर्ते - रिजवान पटेल, अमरावती<br><u>प्रयदार, दि.१७०/०१/२०१८</u><br><u>दु.२ ते ३.३० वा विषय - कृषी योजना आणि कृषी विषयक मार्गदर्शन</u><br>वक्ते - श्री.विवेक टेकाडे, क्रमे अधिकारी, जंजनगाव सुर्जी, श्री.किरण मुळे<br>३.३० ते ५ वा विषय - मतदान जनजागृती<br>वक्ते - मा.श्री.पुरुषोत्तम भुसारी, तहतीलवार, जंजनगाव सुर्जी<br>रात्री ८ ते १० वा विषय - कवितेतुन समाजजागृती<br>कवी - प्रा.डॉ.सत्यंद्र गडपायले व यम्<br><u>पुरुस्वार, दि.१८/०१/२०१८</u><br>दु.१ ते ३.३० वा दिवय - कवितेतुन समाजजागृती<br>कवी - प्रा.डॉ.सत्यंद्र गडपायले व यम्<br><u>पुरुस्वार, दि.१८/०१/२०१८</u><br>दु.३ ते ५ वा विषय - कवितेतुन समाजजागृती<br>त्रवते - मा.श्री.जात्वारिम सुसारी, तहतीलवार, जंजनगाव सुर्जी<br>रात्री ८ ते १० वा विषय - कवितेतुन समाजजागृती<br>त्रवी - प्रा.डॉ.सत्यंद्र गडपायले व यम्<br><u>पुरुस्वार, दि.१८/०१/२०१८</u><br>दु.३ ते ५ वा विषय - कौशल्य विकास<br>अप्यक्ष - मा.श्री.जगदिशभाज्ज सारछा<br>वक्ते - प्रा.श्रो.सीकंत पाटील, प्रा.के.जी.सोनटकके<br>रात्री ८ ते १० वा सांस्कृतीक कार्यक्रम<br>सादरकर्ते - प्रा.से.यो. रत्यारेसेक व स्वयंसेविका<br><u>दिप्रघार, दि.१९२/०१/२०१८</u><br><u>द</u> .३ वा शिथीर समारोप                                                                                                                                                                                                                                                                                                                                                                                                                                                                                                                                                                                                                                                                                       |                    |   | मंगळवार, दि. १६/०१/२०१८                       |
|----------------------------------------------------------------------------------------------------------------------------------------------------------------------------------------------------------------------------------------------------------------------------------------------------------------------------------------------------------------------------------------------------------------------------------------------------------------------------------------------------------------------------------------------------------------------------------------------------------------------------------------------------------------------------------------------------------------------------------------------------------------------------------------------------------------------------------------------------------------------------------------------------------------------------------------------------------------------------------------------------------------------------------------------------------------------------------------------------------------------------------------------------------------------------------------------------------------------------------------------------------------------------------------------------------------------------------------------------------------------------------------------------------------------------------------------------------------------------------------------------------------------------------------------------------------------------------------------------------------------------------------------------------------------------------------------------------------------------------------------------------------------------------------------------------------------------------------------------------------------------------------------------------------------------------------------------------------------------------------------------------------------------------------------------------------------------------------------------------------------------------------------|--------------------|---|-----------------------------------------------|
| युरत भर्मर     वक्ते - श्री.प्रमोद निपाणे, प्रा.डॉ.प्रवन राज्जत, प्रा.डॉ.प्रेरणा भटकर       दु.३.३० ते ५ वा.     विषय - पर्यावरण जनजागृती       वक्ते - श्री.अनंतराव गावंडे, वनक्षेत्रपाल सामाठिक वनिकरण, अंजनगाव सुर्णी       रात्री ८ ते १० वा.     विषय - समाजप्रबोधनपर कार्यक्रम       सादरकर्ते - रिजवान पटेल, अमरावती       टुएटवार, दि.१७/09/२09८       दु.२ ते ३.३० वा.     विषय - कृणी योजना आणि कृषी विषयक मार्गवर्शन       युरवत्ते - श्री.विवेक टेकाडे, कृषी आपकारी, अंजनगाव सुर्जी, श्री.किरण मुळे       ३.३० ते ५ वा.     विषय - मतदान जनजागृती       वक्ते - मा.शी.पुरुषोतम भुसारी, तहसीलवार, अंजनगाव सुर्जी       रात्री ८ ते १० वा.     विषय - कवितेतुन समाजजागृती       वक्ते - मा.शी.पुरुषोतम भुसारी, तहसीलवार, अंजनगाव सुर्जी       रात्री ८ ते १० वा.     विषय - कवितेतुन समाजजागृती       वक्ते - मा.शी.पुरुषोतम भुसारी, तहसीलवार, अंजनगाव सुर्जी       रात्री ८ ते १० वा.     विषय - कवितेतुन समाजजागृती       कवते - मा.शी.पुरुषोतम भुसारी, तहसीलवार, अंजनगाव सुर्जी       रात्री ८ ते १० वा.     विषय - कवितेतुन समाजजागृती       कवते - मा.शी.पुरुवार, दि.१८/०१/२०१८       दु.१ ते ३.३० वा.     दंत तपासाणी शियीर       मा.शी.डॉ.मधुयुदनजी सारडा, डॉ.विपुल विनोद राठी       दु.३.३० ते ५ वा.     विषय - कौशल्य विकास       अप्यक्ष - मा.झी.जगादिशभाऊ सारडा       वक्ते - प्रा.डॉ.श्रीकांत पाटील, प्रा.के.जी.सोनटकके       रात्री ८ ते १० वा.     सांरकृतीक कार्यक्रम       सांरकृतीक कार्यक्रम     स्वरेतिक क                                                                                                                                                                                                                                                                                                                                                                                                                                                                                                                                                                                                                                                                                                      | स. १० ते १ वा.     | - | भव्य रक्तदान शिवीर                            |
| $ \begin{array}{rcl} aa a & + \$!.अनंतराव गावंडे, वनक्षेत्रपाल सामाजिक वनिकरण,अंजनगाव सुर्जी \\ \end{tabular} \\ \end{tabular} rightarrow and the equation of the equation $ | दु.२ ते ३.३० वा.   | - |                                               |
| सादरकर्ते - रिजवान पटेल, अम्सवती<br>                                                                                                                                                                                                                                                                                                                                                                                                                                                                                                                                                                                                                                                                                                                                                                                                                                                                                                                                                                                                                                                                                                                                                                                                                                                                                                                                                                                                                                                                                                                                                                                                                                                                                                                                                                                                                                                                                                                                                                                                                                                                                                         | दु.३.३० ते ५ वा.   | - |                                               |
| दु.२ ते ३.३० वा.       विषय       कृषी योजना आणि कृषी विषयक मार्गदर्शन         ववते       श्री.विवेक टेकाडे, कृषी आपकारी, अंजनगाब सुर्जी, श्री.किरण मुळे         ३.३० ते ५ वा.       विषय       मतदान जनजागृती         ववते       मा.श्री.पुरुषोत्तम भुसारी, तहसीलवार, अंजनगाब सुर्जी         रात्री ८ ते ९० वा.       विषय       कवितेतुन समाजजागृती         कवी       प्रा.डॉ.सरयॅद्र गडपायले व चम्         गुरुवार, दि.९८/०९/२०९८         दु.१ ते ३.३० वा.       दंत तपासणी शिथीर         मा.श्री.डॉ.मयुगुदनजी सारडा, डॉ.विपुल विनोद राठी         दु.३.३० ते ५ वा.       विषय         विषय       कौशल्य विकास         अघ्यक्ष – मा.श्री.जगदिशभाक्त सारडा         वयते – प्रा.डॉ.श्रीकांत पाटील, प्रा.के.जी.सोनटकके         रात्री ८ ते ९० वा.       सांस्कृतीक कार्यक्रम         सादरकते – रा.से.यो. स्वयंसेवक व स्वयंसेविका         धुक्तदार, दि.९८/०९/२०९८         दु.२ वा.       शिवीर समारोप                                                                                                                                                                                                                                                                                                                                                                                                                                                                                                                                                                                                                                                                                                                                                                                                                                                                                                                                                                                                                                                                                                                                                                                                                                          | रात्री ८ ते १० वा. | - |                                               |
| वक्ते - श्री.वियेक टेकाडे, कृषी अधिकारी, अंजनगाव सुर्जी, श्री.किरण मुळे         ३.३० ते ५ बा       विषय - मतदान जनजागृती<br>वक्ते - मा.श्री.पुरुषोत्तम भुसारी, तहत्तीलदार, अंजनगाव सुर्जी<br>रात्री ८ ते ९० बा         विषय - कवितेतुन समाजजागृती<br>कवी - प्रा.डॉ.सत्यंद्र गडपायले व चम्       '         गुएरदार, दि.९८/09/२०९८       -         दु.१ ते ३.३० वा       दंत तपासणी शिवीर<br>मा.श्री.डॉ.मधुसुदनजी सारडा, डॉ.विपुल विनोद राठी         दु.३.३० ते ५ वा       विषय - कौशल्य विकास<br>अध्यक्ष - मा.श्री.जगदिशभाक्त सारडा<br>वक्ते - प्रा.डॉ.श्रीकांत पाटील, प्रा.के.जी.सोनटक्के         रात्री ८ ते ९० वा       सांस्कृतीक कार्यक्रम<br>सादरकर्ते - रा.से.यो. स्वयंसेवक व स्वयंसेविका                                                                                                                                                                                                                                                                                                                                                                                                                                                                                                                                                                                                                                                                                                                                                                                                                                                                                                                                                                                                                                                                                                                                                                                                                                                                                                                                                                                                                                              |                    |   | युधवार, दि.१७/०१/२०१८                         |
| यवते - मा.श्री.पुरुषोत्तम भुसारी, तहतीलदार, अंजनगव सुर्जी<br>रात्री ८ ते १० वा विषय - कवितेतुन समाजजागृती<br>कवी - प्रा.डॉ.सत्यंद्र गडपायले व चम्<br><b>गुएरदार, दि.१८/०९/२०१८</b><br>दु.१ ते ३.३० वा दंत तपासणी शिथीर<br>मा.श्री.डॉ.मधुसुदनजी सारडा, डॉ.विपुल विनोद राठी<br>दु.३.३० ते ५ वा विषय - कौशल्य विकास<br>अघ्यक्ष - मा.श्री.जगदिशभाऊ सारडा<br>वयते - प्रा.डॉ.श्रीकांत पाटील, प्रा.के.जी.सोनटक्के<br>रात्री ८ ते १० वा सांस्कृतीक कार्यक्रम<br>सादरकर्ते - रा.से.यो. स्वयंसेवक व स्वयंसेविका<br><u>धुदृज्दार, दि.१९/०९/२०</u>                                                                                                                                                                                                                                                                                                                                                                                                                                                                                                                                                                                                                                                                                                                                                                                                                                                                                                                                                                                                                                                                                                                                                                                                                                                                                                                                                                                                                                                                                                                                                                                                       | दु.२ ते ३.३० वा.   | - |                                               |
| कवी - प्रा.डॉ.सत्यंद्र गडपायले व चम्<br>गुएस्टार, दि.१८/०९/२०९८<br>दु.१ ते ३.३० वा दंत तपासणी शिथीर<br>मा.श्री.डॉ.मधुसुदनजी सारडा, डॉ.विपुल विनोद राठी<br>दु.३.३० ते ५ वा विथय - कौशल्य विकास<br>अघ्यक्ष - मा.श्री.जगदिशभाऊ सारडा<br>वक्ते - प्रा.डॉ.श्रीकांत पाटील, प्रा.के.जी.सोनटक्के<br>रात्री ८ ते १० वा सांस्कृतीक कार्यक्रम<br>सादरकर्ते - रा.से.यो. स्वयंसेवक व स्वयंसेविका<br><u>धुद्रज्दार, दि.१९/०९/२०१८</u><br><u>द</u> .२ वा शिथीर समारोप                                                                                                                                                                                                                                                                                                                                                                                                                                                                                                                                                                                                                                                                                                                                                                                                                                                                                                                                                                                                                                                                                                                                                                                                                                                                                                                                                                                                                                                                                                                                                                                                                                                                                       | ३.३० ते ५ वा.      | - |                                               |
| <ul> <li>दु.१ ते ३.३० वा दंत तपासणी शिथीर<br/>मा.श्री.डॉ.मधुसुदनजी सारडा, डॉ.विपुल विनोद राठी</li> <li>दु.३.३० ते ५ वा विषय - कौशल्य विकास<br/>अध्यक्ष - मा.श्री.जगदिशभाऊ सारडा<br/>वक्ते - प्रा.डॉ.श्रीकांत पाटील, प्रा.के.जी.सोनटक्के</li> <li>रात्री ८ ते १० वा सांस्कृतीक कार्यक्रम<br/>सादरकर्ते - रा.से.यो. स्वयंसेवक व स्वयंसेविका</li> <li>युद्धन्दाए, दि.१९/०९/२०१८</li> <li>दु.२ वा शिथीर समारोप</li> </ul>                                                                                                                                                                                                                                                                                                                                                                                                                                                                                                                                                                                                                                                                                                                                                                                                                                                                                                                                                                                                                                                                                                                                                                                                                                                                                                                                                                                                                                                                                                                                                                                                                                                                                                                        | रात्री ८ ते १० वा. | - | 5                                             |
| <ul> <li>मा.श्री.डॉ.मधुसुदनजी सारडा, डॉ.विपुल विनोद राठी</li> <li>दु.३.३० ते ५ वा विषय - कौशल्य विकास<br/>अध्यक्ष - मा.श्री.जगदिशभाऊ सारडा<br/>वक्ते - प्रा.डॉ.श्रीकांत पाटील, प्रा.के.जी.सोनटक्के</li> <li>रात्री ८ ते १० वा सांस्कृतीक कार्यक्रम<br/>सादरकर्ते - रा.से.यो. स्वयंसेवक व स्वयंसेविका</li> <li></li></ul>                                                                                                                                                                                                                                                                                                                                                                                                                                                                                                                                                                                                                                                                                                                                                                                                                                                                                                                                                                                                                                                                                                                                                                                                                                                                                                                                                                                                                                                                                                                                                                                                                                                                                                                                                                                                                     |                    |   | गुरुवार, दि.१८/०१/२०१८                        |
| अप्यक्ष – मा.श्री.जगदिशभाक्त सारडा<br>वक्ते – प्रा.डॉ.श्रीकांत पाटील, प्रा.के.जी.सोनटक्के<br>रात्री ८ ते १० वा. – सांस्कृतीक कार्यक्रम<br>सादरकर्ते – रा.से.यो. स्वयंसेवक व स्वयंसेविका<br>                                                                                                                                                                                                                                                                                                                                                                                                                                                                                                                                                                                                                                                                                                                                                                                                                                                                                                                                                                                                                                                                                                                                                                                                                                                                                                                                                                                                                                                                                                                                                                                                                                                                                                                                                                                                                                                                                                                                                  | दु.१ ते ३.३० वा.   | - |                                               |
| सादरकर्ते - रा.से.यो. स्वयंसेवक व स्वयंसेविका<br><b>शिक्रवार, दि.१९/०१/२०१८</b><br>दु.२ वा. – शिथीर समारोप                                                                                                                                                                                                                                                                                                                                                                                                                                                                                                                                                                                                                                                                                                                                                                                                                                                                                                                                                                                                                                                                                                                                                                                                                                                                                                                                                                                                                                                                                                                                                                                                                                                                                                                                                                                                                                                                                                                                                                                                                                   | दु.३.३० ते ५ वा.   | - | अध्यक्ष – मा.श्री.जगदिशभाऊ सारडा              |
| दु.२ वा. – शिवीर समारोप                                                                                                                                                                                                                                                                                                                                                                                                                                                                                                                                                                                                                                                                                                                                                                                                                                                                                                                                                                                                                                                                                                                                                                                                                                                                                                                                                                                                                                                                                                                                                                                                                                                                                                                                                                                                                                                                                                                                                                                                                                                                                                                      | रात्री ८ ते १० वा. | - |                                               |
| 3. ( 11                                                                                                                                                                                                                                                                                                                                                                                                                                                                                                                                                                                                                                                                                                                                                                                                                                                                                                                                                                                                                                                                                                                                                                                                                                                                                                                                                                                                                                                                                                                                                                                                                                                                                                                                                                                                                                                                                                                                                                                                                                                                                                                                      |                    |   | शुक्रवार, दि.१९/0१/२०१८                       |
|                                                                                                                                                                                                                                                                                                                                                                                                                                                                                                                                                                                                                                                                                                                                                                                                                                                                                                                                                                                                                                                                                                                                                                                                                                                                                                                                                                                                                                                                                                                                                                                                                                                                                                                                                                                                                                                                                                                                                                                                                                                                                                                                              | द.२ वा.            | - | शिवीर समारोप                                  |
| अध्यक्ष – डा.अजय दशमुख, कुलसाचव, स.गा.बा.आव.,अमरावता                                                                                                                                                                                                                                                                                                                                                                                                                                                                                                                                                                                                                                                                                                                                                                                                                                                                                                                                                                                                                                                                                                                                                                                                                                                                                                                                                                                                                                                                                                                                                                                                                                                                                                                                                                                                                                                                                                                                                                                                                                                                                         | अध्यक्ष            | - | डॉ.अजय देशमुख, कुलसचिव, सं.गा.बा.अवि.,अमरावती |
| प्रमुख अतिथी – मा.ॲड.कमलकांतजी लाडोळे, नगराप्यक्ष,अंजनगाव सुर्जी                                                                                                                                                                                                                                                                                                                                                                                                                                                                                                                                                                                                                                                                                                                                                                                                                                                                                                                                                                                                                                                                                                                                                                                                                                                                                                                                                                                                                                                                                                                                                                                                                                                                                                                                                                                                                                                                                                                                                                                                                                                                             | प्रमुख अतिथी       | - |                                               |
| डॉ.राजेश मिरगे, संघालक, रा.से.यो.सं.गा.था.अवि,अमरावती                                                                                                                                                                                                                                                                                                                                                                                                                                                                                                                                                                                                                                                                                                                                                                                                                                                                                                                                                                                                                                                                                                                                                                                                                                                                                                                                                                                                                                                                                                                                                                                                                                                                                                                                                                                                                                                                                                                                                                                                                                                                                        |                    |   |                                               |
| डॉ.यशिष्ठ चौथे, प्राचार्य                                                                                                                                                                                                                                                                                                                                                                                                                                                                                                                                                                                                                                                                                                                                                                                                                                                                                                                                                                                                                                                                                                                                                                                                                                                                                                                                                                                                                                                                                                                                                                                                                                                                                                                                                                                                                                                                                                                                                                                                                                                                                                                    |                    |   |                                               |
| मा.श्री.संजयजी सारडा, विश्वस्त, श्री.सारडा एज्युकेशन सोसायटी.अंजनगाव सुजी                                                                                                                                                                                                                                                                                                                                                                                                                                                                                                                                                                                                                                                                                                                                                                                                                                                                                                                                                                                                                                                                                                                                                                                                                                                                                                                                                                                                                                                                                                                                                                                                                                                                                                                                                                                                                                                                                                                                                                                                                                                                    |                    |   |                                               |
| सौ.कल्पनाताई खंडारे, सरपंघ ग्रा.पं.शॅंडगाव<br>मा.श्री.सतिश खैरकर, मुख्याप्यापक                                                                                                                                                                                                                                                                                                                                                                                                                                                                                                                                                                                                                                                                                                                                                                                                                                                                                                                                                                                                                                                                                                                                                                                                                                                                                                                                                                                                                                                                                                                                                                                                                                                                                                                                                                                                                                                                                                                                                                                                                                                               |                    |   |                                               |
| मा.श्री.सीतश खेरकर, मुख्याप्यापक<br>मा.श्री.शेपराव तायडे, तंटामुकी अप्यक्ष                                                                                                                                                                                                                                                                                                                                                                                                                                                                                                                                                                                                                                                                                                                                                                                                                                                                                                                                                                                                                                                                                                                                                                                                                                                                                                                                                                                                                                                                                                                                                                                                                                                                                                                                                                                                                                                                                                                                                                                                                                                                   |                    |   |                                               |