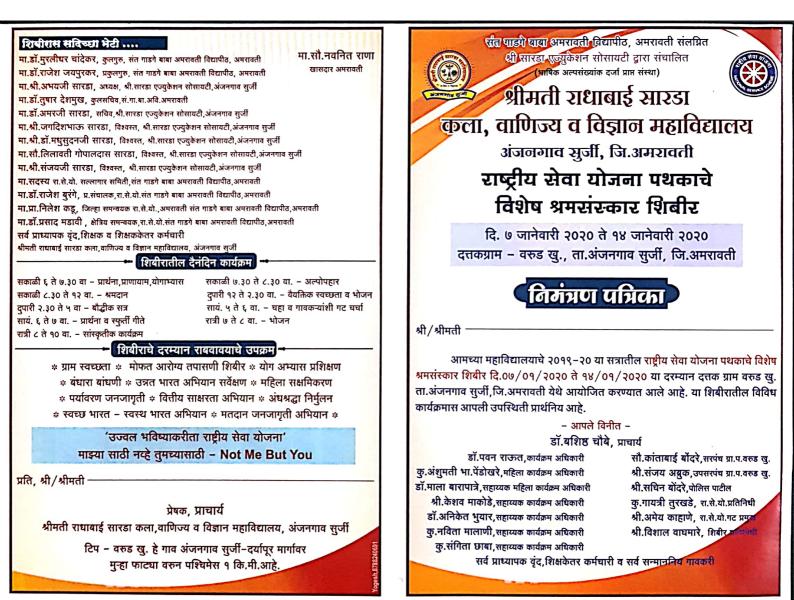

Principal PRINCIPAL Smt.Radhabal Sarda Arts, Commerce & Science College Anjanyaon Surji

|                      | * कार्यक्रम पत्निका *                                                                         |
|----------------------|-----------------------------------------------------------------------------------------------|
| 11111111111          | मंगळवार,दि.०७/०१/२०२०                                                                         |
| दु.२ वा              | आगमन,शिबीराची पूर्व तयारी,परिसर स्वच्छता व नोंदणी                                             |
| सायं.५ वा. –         | गावकऱ्यांशी चर्चा, प्रकल्पाची पाहणी व दुसऱ्या दिवशीच्या श्रमदानाची तयारी                      |
|                      | बुधवार,दि.०८/०१/२०२०                                                                          |
| सकाळी ६ ते ७.३०      | - प्रार्थना, प्राणायाम व योगासने                                                              |
| सकाळी ८.३० ते १२ वा. | - ग्राम स्वच्छता                                                                              |
| द. २ वा.             | - उदघाटन रामारंभ                                                                              |
| उदघाटक               | <ul> <li>मा.श्री.बळवंतभाऊ वानखडे, आमदार दर्यापूर-अंजनगाव सुर्जी</li> </ul>                    |
| अध्यक्ष              | <ul> <li>मा.श्री.डॉ.अमरजी सारडा, राचिव श्री.सारडा एज्युकेशन सोसायटी,अंजनगाव सुर्जी</li> </ul> |
| प्रमुख अतिथी         | - ॲड.कमलकांतजी लाडोळे, नगराध्यक्ष,अंजनगाव सर्जी                                               |
|                      | प्राचार्य डॉ. बशिष चौबे                                                                       |
|                      | मा.श्री.राजेशजी मानमोडे,समन्वयक,स्वच्छ भारत मिशन,पंचायत समिती,अंजनगाव सुर्जी                  |
|                      | मा.श्री.पुरुषोत्तम घोगरे, राज्याध्यक्ष सरपंच संघटना                                           |
|                      | सौ.कांताबाई बोंदरे. सरपंच प्रा.पं. वरुड ख.                                                    |
|                      | मा.श्री.संजय अब्रुक, उपसरपंच ग्रा.पं. वरुड ख.                                                 |
|                      | मा.श्री.राचिन बोंदरे, पोलिस पाटील                                                             |
|                      | मा.श्री.मकेश्वर साहेब, ग्रामसेवक                                                              |
|                      | मा.श्री.चेतन बोंदरे, सामाजिक कार्यकर्ते                                                       |
|                      | मा.श्री.राजुभाऊ बोंदरे, सामाजिक कार्यकर्ते                                                    |
| रात्री ८ ते १०       | - विषय - स्वच्छ भारत स्वस्थ भारत अभियान                                                       |
|                      | अध्यक्ष – मा.श्री.संजय अग्रुक, उपसरपंच ग्रा.पं. वरुड खु.                                      |
|                      | वक्ते – डॉ.संगिता जवंजाळ                                                                      |
|                      | गुरुवार, दि. ०९/०१/२०२०                                                                       |
| सकाळी ६ ते ७.३०      | - प्रार्थना, प्राणायाम व योगासने                                                              |
| सकाळी ८.३० ते १२ वा. | - श्रमदान प्रकल्पावर                                                                          |
| द्.२.३० ते ५ वा.     | – यौद्धीक सत्र                                                                                |
| 3                    | विषय – स्वयंरोजगार व रोजगाराभिमुख मार्गदर्शन                                                  |
|                      | अध्यक्ष – श्री.जगदिशभाऊ सारडा, कार्याध्यक्ष,श्री.सारडा एज्युकेशन सोसायटी                      |
|                      | वक्ते – प्रा.एम.के.गिरी                                                                       |
| रात्री ८ ते १० वा    | – विषय – अंधश्रद्धा निर्मुलन                                                                  |
|                      | अध्यक्ष – श्री.भाष्करराव बोंदरे                                                               |
|                      | वक्ते – श्री.राजेंद्र भुडेकार                                                                 |
|                      | ••• शुक्रवार, दि.१०/०१/२०२० •••                                                               |
| सकाळी ६ ते ७.३०वा.   | - प्रार्थना, प्राणायाम व योगासने                                                              |
| सकाळी ८ ते १० वा.    | - उन्नत भारत अभियान सर्वेक्षण                                                                 |
| द.२.३० ते ५ वा.      | - बौद्धीक सत्र                                                                                |
| 3                    | विषय – एच.आय.व्ही. आणि एडस् जनजागृती                                                          |
|                      | अध्यक्ष – सौ.कांताबाई बोंदरे, सरपंच, वरुड (खु.)                                               |
|                      | वक्ते – डॉ.बीना राठी                                                                          |

| रात्री ८ ते १० वा.   | and and | विषय – वित्तीय कार्यशाळा<br>अध्यक्ष – डॉ.पी.टी.वाकोडे<br>वक्ते – श्री.मंगेश डगवाल, डॉ.जुगल मालघुरे      |
|----------------------|---------|---------------------------------------------------------------------------------------------------------|
|                      |         | शनिवार, दि. ११/०१/२०२०                                                                                  |
| सकाळी ६ ते ७.३० वा   | -       | प्रार्थना, प्राणायाम व योगासने                                                                          |
| सकाळी ८.३० ते १२ वा  | -       | प्रकल्पावर श्रमदान                                                                                      |
| द्.२.३० ते ५ वा.     | -       | बौद्धीक सत्र                                                                                            |
|                      |         | विषय – आजच्या विद्यार्थ्यांची दशा व दिशा                                                                |
|                      |         | अध्यक्ष – मा.श्री.रमेशजी बुंदीले,माजी आमदार,                                                            |
|                      |         | वक्ते – डॉ.नरेंद्र राईकवार,जगदंब महाविद्यालय                                                            |
| रात्री ८ ते १० वा.   | _       | विषय – पाणी आणि माती संवर्धन                                                                            |
|                      |         | अध्यक्ष – मा.डॉ.प्रसाद मडावी,क्षेत्रीय समन्वयक,सं.गा.बा.अ.वि.                                           |
|                      |         | वक्ते – श्री.प्रमोद निपाणे,पाणी फाऊंडेशन, डॉ.पवन राऊत, डॉ.प्रेरणा भटकर                                  |
|                      |         | ••• रविवार, दि.१२/०१/२०२० •••                                                                           |
| सकाळी ६ ते ७.३० वा.  | _       | प्रार्थना, प्राणायाम व योगासने                                                                          |
| सकाळी ८.३० ते १२ वा. | _       | प्रावना, प्राणायान य यानासन<br>प्रकल्पावर अमदान                                                         |
| दु.२.३० ते ५ वा.     | -       | बौद्धीक सत्र                                                                                            |
| g                    | -       | बाद्धाक सत्र<br>विषय – मोफत आरोग्य तपासणी शिबीर                                                         |
|                      |         |                                                                                                         |
| रात्री ८ ते १० वा.   |         | डॉ.मंगेश राऊत, डॉ.वैभव देशमुख, डॉ.अंकुश सुकळकर, डॉ.पियुतोष डालके<br>विषय <mark>- महिला सक्षमिकरण</mark> |
| रात्रा ८ त १० था.    | -       |                                                                                                         |
|                      |         | अध्यक्ष – सौ.कांताबाई बोंदरे,सरपंच,वरुड (खु.),वक्ते – ॲड.स्मिता गणेशपुरे                                |
|                      |         | ••• सोमवार, दि.१३/०१/२०२० •••                                                                           |
| सकाळी ६ ते ७.३० वा.  | -       | प्रार्थना, प्राणायाम व योगासने                                                                          |
| सकाळी ८.३० ते १२ वा. | -       | प्रकल्पावर श्रमदान                                                                                      |
| दु.२.३० ते ५ वा.     | -       | बौद्धीक सत्र                                                                                            |
|                      |         | स्पर्धा परीक्षा मार्गदर्शन                                                                              |
|                      |         | अध्यक्ष – डॉ.नितीन सराफ वक्ते – श्री.वैभव म्हस्के, अमरावती                                              |
| रात्री ८ ते १० वा.   | -       | व्यक्तिमत्व विकास : सॉफ्ट स्किल                                                                         |
|                      |         | अध्यक्ष – श्री.राजेंद्र काहाणे वक्ते – श्री.चंद्रशेखर गुलवाडे                                           |
|                      |         | ••• मंगळवार, दि.१४/०१/२०२० •••                                                                          |
| द्.२ वा.             | -       | शिबीर समारोप                                                                                            |
| अध्यक्ष              | -       | श्री.जगदिशभाऊ सारडा, कार्याध्यक्ष,श्री.सारडा एज्युकेशन सोसायटी                                          |
| प्रमुख अतिथी         | -       | मा.ना.बच्चुभाऊ कडू, राज्यमंत्री, महाराष्ट्र राज्य                                                       |
| 3                    |         | डॉ.यशिष्ठ चौथे, प्राचार्य                                                                               |
|                      |         | मा.डॉ.राजेश बुरंगे, प्र.संचालक, रा.से.यो.सं.गा.बा.अवि,अमरावती                                           |
|                      |         | श्री.अनुप कथे, समन्वयक,स्वच्छ भारत मिशन,पंचायत समिती,अंजनगाव सुर्जी                                     |
| 1 States in the      |         | सौ.कांताबाई बोंदरे, सरपंच ग्रा.पं. वरुड खु.                                                             |
| 111111111111         |         | मा.श्री.संजय अब्रुक, उपसरपंच ग्रा.पं. वरुड खु.                                                          |
|                      |         | मा.श्री.सचिन योंदरे, पोलिस पाटील                                                                        |
|                      |         | मा.श्री.जनधिनजी बोंदरे, मंडळ अधिकारी                                                                    |
|                      |         |                                                                                                         |