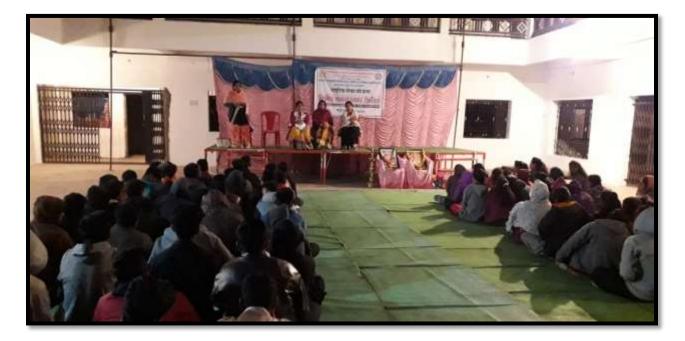

#### **Brief Description of the Event:**

Women Empowerment Programme was organised on 12.01.2020 during the Special Camp by NSS at the adopted village named Varud Khurd, Tq. Amravati. Adv. Smitha Ganeshpure interacted with the students and the villages on the women's rights and the issues of domestic violence.

#### **Programme Outcome:**

The students and women of the village were made aware on the issues of women and they were made empowered by informing their rights in the society.

NSS Program Officer Program Officer National Service Scheme Smt. Radhabal Sarda Arts, Commerce & Science College Anjangaon Surji