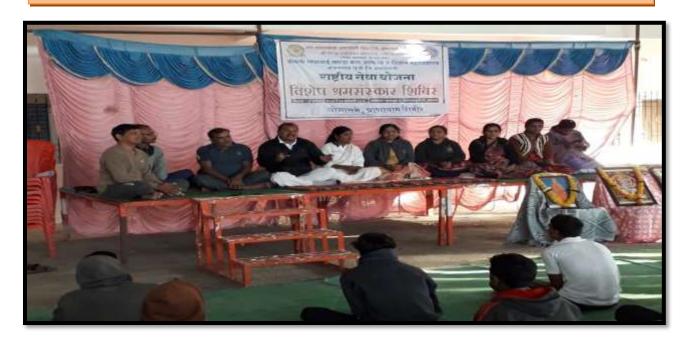

### REPORT OF THE SPECIAL CAMP ACTIVITY

(Academic Session: 2019-2020)

Name of the Event/Activity

: Yoga and Pranayam Training Camp

In Collaboration with/Department: NSS

Date

: 08/01/2020 to 14/01/2020

Time

: 6 am to 7:30 am

Chief Guest/Speakers

: Shri Pamod Nipane

Sau Sangita Men

Shri Pedekar and trained students

**Number of Participants** 

: 90

### Brief Description of the Event:

Yoga and Pranayam Training Camp was organised during the Special Camp by NSS at the adopted village named Varud Khurd, Tq. Amravati. The activity was conducted everyday in the morning from 6 am to 7:30 am during 08/01/2020 to 14/01/2020. The trainer and instructors taught various yogasanas to the villagers and the students.

### **Programme Outcome:**

The villagers and students were made habitual with the yoga activities to make them fresh and fit. They were also given the importance of Yoga and Pranayamas in life.

**NSS Program Officer Program Officer** National Service Scheme Smt. Radhabai Sarda Arts, Commerce A Science College Anjaugaou Surii