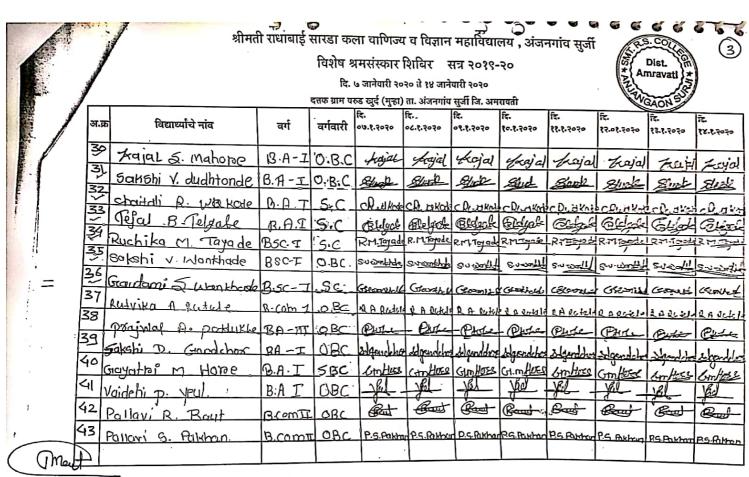

श्रीमती राधाबाइ सारडा कला वाणिज्य व विज्ञान महाविद्यालय , अंजनगांव सुर्जी

### विशेष श्रमसंस्कार शिबिर सत्र २०१९-२०

दि. ७ जानेवारी २०२० ते १४ जानेवारी २०२०

दत्तक ग्राम वरुड खुर्द (मुन्हा) ता. अंजनगांव सुर्जी जि. अमरावती

| r—    | No.                                        |          | 401-1-1-1-1-1-1-1-1-1-1-1-1-1-1-1-1-1-1- |           |           | सुजा ।ज. अम            | Man              |                  | GAON                                                                                                                                                                                                                                                                                                                                                                                                                                                                                                                                                                                                                                                                                                                                                                                                                                                                                                                                                                                                                                                                                                                                                                                                                                                                                                                                                                                                                                                                                                                                                                                                                                                                                                                                                                                                                                                                                                                                                                                                                                                                                                                           |                  |                  |
|-------|--------------------------------------------|----------|------------------------------------------|-----------|-----------|------------------------|------------------|------------------|--------------------------------------------------------------------------------------------------------------------------------------------------------------------------------------------------------------------------------------------------------------------------------------------------------------------------------------------------------------------------------------------------------------------------------------------------------------------------------------------------------------------------------------------------------------------------------------------------------------------------------------------------------------------------------------------------------------------------------------------------------------------------------------------------------------------------------------------------------------------------------------------------------------------------------------------------------------------------------------------------------------------------------------------------------------------------------------------------------------------------------------------------------------------------------------------------------------------------------------------------------------------------------------------------------------------------------------------------------------------------------------------------------------------------------------------------------------------------------------------------------------------------------------------------------------------------------------------------------------------------------------------------------------------------------------------------------------------------------------------------------------------------------------------------------------------------------------------------------------------------------------------------------------------------------------------------------------------------------------------------------------------------------------------------------------------------------------------------------------------------------|------------------|------------------|
| अ.क्र | VGAON <sup>2</sup><br>विद्यार्थ्यांचे नांव | वर्ग     |                                          |           | 25        | दि.<br>०९.१.२०२०       | दि.<br>१०.१.२०२० | दि.<br>११.१.२०२० | दि.<br>१२.०१.२०२०                                                                                                                                                                                                                                                                                                                                                                                                                                                                                                                                                                                                                                                                                                                                                                                                                                                                                                                                                                                                                                                                                                                                                                                                                                                                                                                                                                                                                                                                                                                                                                                                                                                                                                                                                                                                                                                                                                                                                                                                                                                                                                              | दि.<br>१३.१.२०२० | दि.<br>१४.१.२०२० |
| 1     | ऋषिकुष्टा यमेश वार                         | B.A.T    | oBC                                      | Rudh      | Rooth     | Roch                   | Ruds             | Burah            | Rutte                                                                                                                                                                                                                                                                                                                                                                                                                                                                                                                                                                                                                                                                                                                                                                                                                                                                                                                                                                                                                                                                                                                                                                                                                                                                                                                                                                                                                                                                                                                                                                                                                                                                                                                                                                                                                                                                                                                                                                                                                                                                                                                          | Ringh            | Rittle           |
| 2     | अंकुश प्रधिप तर्पारक्य                     | BSCI     | 0BC                                      | Desar     | Paulma    | PEGF                   | APGS             | ARGE             | PGI                                                                                                                                                                                                                                                                                                                                                                                                                                                                                                                                                                                                                                                                                                                                                                                                                                                                                                                                                                                                                                                                                                                                                                                                                                                                                                                                                                                                                                                                                                                                                                                                                                                                                                                                                                                                                                                                                                                                                                                                                                                                                                                            | Del              | RP-21            |
| 3     | DATH CAR SULATE                            | B. Com I | OBC.                                     | Stork     | - Steen   | 35                     | 200              | Jan .            | Barre                                                                                                                                                                                                                                                                                                                                                                                                                                                                                                                                                                                                                                                                                                                                                                                                                                                                                                                                                                                                                                                                                                                                                                                                                                                                                                                                                                                                                                                                                                                                                                                                                                                                                                                                                                                                                                                                                                                                                                                                                                                                                                                          | State            | SAF              |
| 4     | 14254 मार्विव संपापकी                      | BAI      | 5BC.                                     | grow)     | Byo       | physelo                | Proper           | ABK              | pinga.                                                                                                                                                                                                                                                                                                                                                                                                                                                                                                                                                                                                                                                                                                                                                                                                                                                                                                                                                                                                                                                                                                                                                                                                                                                                                                                                                                                                                                                                                                                                                                                                                                                                                                                                                                                                                                                                                                                                                                                                                                                                                                                         | enall            | PARIL            |
| 5     | रवेरा थानेत्र उतिहर                        | BSCI     | OB c                                     | Su-       | Som       | Ro                     | 2                | <b>A</b>         | A.                                                                                                                                                                                                                                                                                                                                                                                                                                                                                                                                                                                                                                                                                                                                                                                                                                                                                                                                                                                                                                                                                                                                                                                                                                                                                                                                                                                                                                                                                                                                                                                                                                                                                                                                                                                                                                                                                                                                                                                                                                                                                                                             | R                |                  |
| 6     | प्रशान धनेराम जररवेड                       | BAI      | овс                                      | A         | (d)       | · 69-                  | -(9,             | P                | ( <del>p)</del>                                                                                                                                                                                                                                                                                                                                                                                                                                                                                                                                                                                                                                                                                                                                                                                                                                                                                                                                                                                                                                                                                                                                                                                                                                                                                                                                                                                                                                                                                                                                                                                                                                                                                                                                                                                                                                                                                                                                                                                                                                                                                                                | (d)              | (D)              |
| 7     | रिध्यास छ। रिक्षाण सम्बद्ध                 | BAT      | 50                                       | Valnists  | VIHIW     | <i>(वानव्य)</i>        | (सम्बर्ध)        | <b>(स्टार्स)</b> | (4/5)W                                                                                                                                                                                                                                                                                                                                                                                                                                                                                                                                                                                                                                                                                                                                                                                                                                                                                                                                                                                                                                                                                                                                                                                                                                                                                                                                                                                                                                                                                                                                                                                                                                                                                                                                                                                                                                                                                                                                                                                                                                                                                                                         | Usize-           | (रिक्ट्स)        |
| 8     | श्वराज हरियाणपत को ल                       | B.A.I    | OBC                                      | S. 71.9x4 | 9:H. Mrte | S.71.91v4              | S-71-91-6        | .ડ્ર.મ.શ્રહ      | SHIRE                                                                                                                                                                                                                                                                                                                                                                                                                                                                                                                                                                                                                                                                                                                                                                                                                                                                                                                                                                                                                                                                                                                                                                                                                                                                                                                                                                                                                                                                                                                                                                                                                                                                                                                                                                                                                                                                                                                                                                                                                                                                                                                          | Solder           |                  |
| 9     | अकड़ा जिलका भागती                          | BAZ      | sc                                       | 1         | I         | I                      |                  |                  | se esolite                                                                                                                                                                                                                                                                                                                                                                                                                                                                                                                                                                                                                                                                                                                                                                                                                                                                                                                                                                                                                                                                                                                                                                                                                                                                                                                                                                                                                                                                                                                                                                                                                                                                                                                                                                                                                                                                                                                                                                                                                                                                                                                     |                  |                  |
| 10    | रोहन विमेश वायकनाड                         | B.Com I  | OBC                                      |           |           |                        |                  |                  | Physics                                                                                                                                                                                                                                                                                                                                                                                                                                                                                                                                                                                                                                                                                                                                                                                                                                                                                                                                                                                                                                                                                                                                                                                                                                                                                                                                                                                                                                                                                                                                                                                                                                                                                                                                                                                                                                                                                                                                                                                                                                                                                                                        |                  |                  |
| 11    | प्रातिक रमेश निमकार्त                      | B. Com I | OBC                                      | Panint    | Penint    | المكالكة المكالك       | PRAintin         | PERMILE          | THE STATE OF THE S | Pearing          | Sagiale          |
| 12    | विकास शनराज थांदे                          | B.Com I  | SC                                       | Ahaid     | Dhand     | Bloznete               | April 1943       | <u>अंगयाप</u> र  | <u>क्रमेत्रम</u> ्ब                                                                                                                                                                                                                                                                                                                                                                                                                                                                                                                                                                                                                                                                                                                                                                                                                                                                                                                                                                                                                                                                                                                                                                                                                                                                                                                                                                                                                                                                                                                                                                                                                                                                                                                                                                                                                                                                                                                                                                                                                                                                                                            |                  |                  |
|       | भानंद सानेश्वर गवर                         | 3-com]   | Sc                                       | Piguri    | - Dauge   |                        |                  |                  | Branne!                                                                                                                                                                                                                                                                                                                                                                                                                                                                                                                                                                                                                                                                                                                                                                                                                                                                                                                                                                                                                                                                                                                                                                                                                                                                                                                                                                                                                                                                                                                                                                                                                                                                                                                                                                                                                                                                                                                                                                                                                                                                                                                        | Frenzi           | Bush             |
| 14    | भागार उत्तरम होन्ज                         | B-COMI   | OBC                                      | Q1012_    | Bak       |                        |                  | •                | Ock                                                                                                                                                                                                                                                                                                                                                                                                                                                                                                                                                                                                                                                                                                                                                                                                                                                                                                                                                                                                                                                                                                                                                                                                                                                                                                                                                                                                                                                                                                                                                                                                                                                                                                                                                                                                                                                                                                                                                                                                                                                                                                                            | Oce.             | <u>Gine</u>      |
| 15    | नागेश अशोक द्वाफो                          | B.A(I    | 7 5.B.C                                  | M) Budel  | ed Obert  | તું <sup>શિ</sup> ીલન્ | (Allerych)       | Allerica.        | A state of                                                                                                                                                                                                                                                                                                                                                                                                                                                                                                                                                                                                                                                                                                                                                                                                                                                                                                                                                                                                                                                                                                                                                                                                                                                                                                                                                                                                                                                                                                                                                                                                                                                                                                                                                                                                                                                                                                                                                                                                                                                                                                                     | Michigan         | Olf free         |
| 13    |                                            |          |                                          |           |           |                        | /                |                  |                                                                                                                                                                                                                                                                                                                                                                                                                                                                                                                                                                                                                                                                                                                                                                                                                                                                                                                                                                                                                                                                                                                                                                                                                                                                                                                                                                                                                                                                                                                                                                                                                                                                                                                                                                                                                                                                                                                                                                                                                                                                                                                                |                  |                  |

Program Officer National Service Scheme

7

**Amravati** 