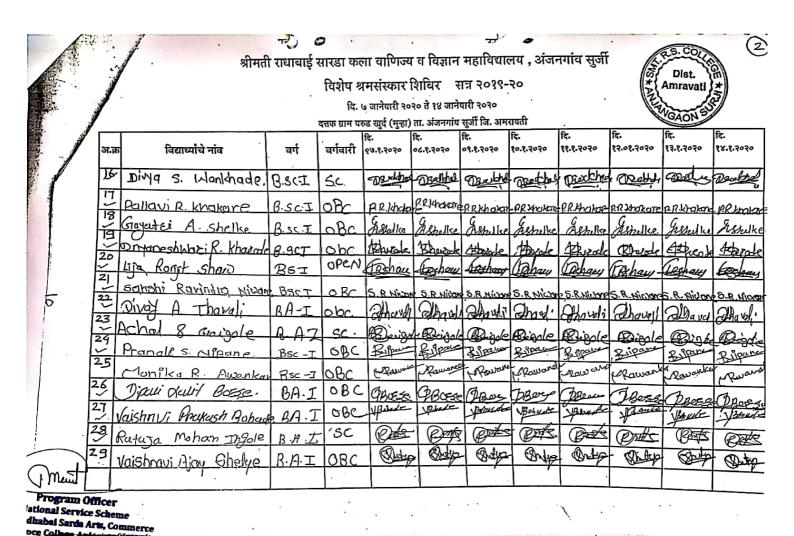

### श्रीमती राधाबाई सारडा कला वाणिज्य व विज्ञान महाविद्यालय , अंजनगांव सुर्जी

### विशेष श्रमसंस्कार शिबिर सत्र २०१९-२०

दि. ७ जानेपारी २०२० ते १४ जानेपारी २०२०

| दत्तक ग्राम परुड खुर्द (मुन्डा) ता. अंजनगांव सुर्जी जि. अमरावती |               |                        |           |     |                |                |                  |                  |                  | 100               | VOAON 9           |                  |
|-----------------------------------------------------------------|---------------|------------------------|-----------|-----|----------------|----------------|------------------|------------------|------------------|-------------------|-------------------|------------------|
| 3                                                               | क             | विद्यार्थ्यांचे नांव   | : वर्ग    |     | 00.8.2020      | 06.9.9090      | दि.<br>०९.१.२०२० | दि.<br>१०.१.२०२० | दि-<br>११.१.२०२० | वि.<br>१२.०१.२०२० | <b>१</b> ३.१.२०२० | दि.<br>१४.१.२०२० |
| _                                                               | 上             | Kuma y Dedir           | BSC-I     | OBC | <b>Partice</b> | <b>Product</b> | Brailie          | Service (        | A)               | QQ DY             | Orestic.          | <b>Variation</b> |
|                                                                 | 2,            | Komal B DIKE           | BcomI     | OBC | KBPile         | KBDike         | *B-Dik           | KBBKC            | KB:Dike          | KB-DiKC           | ICB-Dite          | ICB.STWO         |
| =                                                               | 3             | Voishnavi o Bambal     | BCOMT     | OBC | Wantal         | Pourtal        | Whmtal           | VScimbal.        | <u>vPambal</u>   | Bambal            | Y&ambal_          | Munder           |
| <                                                               |               | Divya Dipak Kale       | B.CorOT   | opc | Dkule-         |                | Walls            | Olado            | West 2           | Made              |                   | Weeks            |
| <u> </u>                                                        |               | NIKITO U. Thakase      | B. Caron  | oBC | m.v.Thakue     | instation      | Milhilare        | 131 Trakate      | 11.7404.020      | 11:That IRE       | " Ast Asse        | V. WOAdse        |
| 100                                                             | >             | Garlyoi A. Turokhowlo  | BA-11     |     | GAT.           | GK             | GIT              | GIT              | GIT              | 91                | GAT               | ENT              |
| 1                                                               | T             | Terasvini G pazadisac  |           | 1   | -ffel-         | J.10.          | Jelle            | Java             | Jov-2            | -Start            | Jole-             | 92               |
| 8                                                               |               | Paiya D. Dhope         | BIATE     | OBC | 1- Dolo        | Fishopo        | 1Phop            | 4-15 L           | J=1-101          | 6 Lipoli          | Fr pel            | 于1300            |
| 2                                                               |               | monike Purushalkenkuru | P B. A. T | SBC | mykyb_         | OCK CO         | OCK YO           | Cr. 1000         | WKAG             | MKyl:             |                   | CO KINS          |
| 10                                                              |               | Berana B. Gawarde      | Bsc_IL    | OBC | 1918           | Many           | - Huncin         | Pours            | 1000             | Mult:             | Soun 2.           | 100              |
| Ť                                                               | $\neg \Gamma$ | raishnavi pladole      | B.A.TI    | 6BC | Oax.           | Pho_           | Olic-            |                  | (P.Dr            | W1212             | (D) 92.           |                  |
| 12                                                              |               | Nutan Go Pokokaskors   |           | OBC | No Co Palda    | LV66Re loho    | 1. No Lathet     | Wadshult         | Metaket A        | Makkale           | Maratolas         | Nicitha          |
| 话                                                               | +2            | 0 0 1 1                |           | OBC | KIRIPU         | K- P. My       | 14. R.M          |                  |                  | K. P. Pla         |                   |                  |
| -/                                                              | 4             |                        | B-A II    | BC  | Grand          | 2 Banke        | Dame             | CDrove-          | Spanne           | Danie             | ED cm/c           | Donle            |
| 19                                                              | _ -           | shilper S. Damle       | B.AJ      | 100 | SPECIFIC       | ON BROWN       | raf GRULPZ       | nkepkollo        | HORASIENI        | (EPELIPA          | 1632114           | TERSTA           |
| 艺                                                               | 15            | meha P. Kelpanie       | 1.12.4.0  |     |                |                |                  |                  |                  |                   |                   |                  |

Program Officer National Service Scheme mt. Radhabai Sarda Arts, Commerce

0

Amravati

DOE Colle

Program Officer National Service Scheme It. Radhabai Sarda Arts, Commerce Science College Aniangana Surii