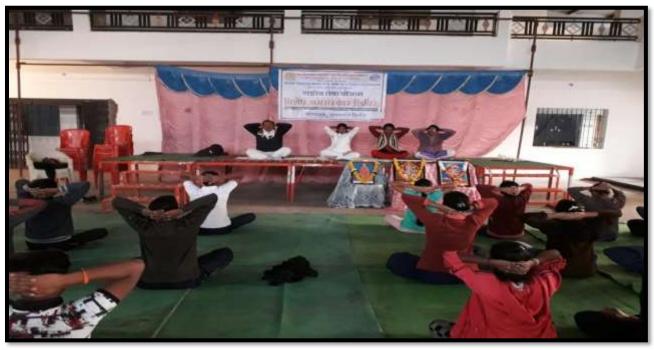

### REPORT OF THE SPECIAL CAMP ACTIVITY

(Academic Session: 2019-2020)

Name of the Event/Activity

: Yoga and Pranayam Training Camp

In Collaboration with/Department: NSS

Date

: 08/01/2020 to 14/01/2020

Time

: 6 am to 7:30 am

Chief Guest/Speakers

: Shri Pamod Nipane

Sau Sangita Men

Shri Pedekar and trained students

**Number of Participants** 

: 90

### Brief Description of the Event:

Yoga and Pranayam Training Camp was organised during the Special Camp by NSS at the adopted village named Varud Khurd, Tq. Amravati. The activity was conducted everyday in the morning from 6 am to 7:30 am during 08/01/2020 to 14/01/2020. The trainer and instructors taught various yogasanas to the villagers and the students.

### **Programme Outcome:**

The villagers and students were made habitual with the yoga activities to make them fresh and fit. They were also given the importance of Yoga and Pranayamas in life.

**NSS Program Officer Program Officer** National Service Scheme Smt. Radhabai Sarda Arts, Commerce A Science College Anjaugaou Surii

# Yogasana and Pranayama during Special Camp